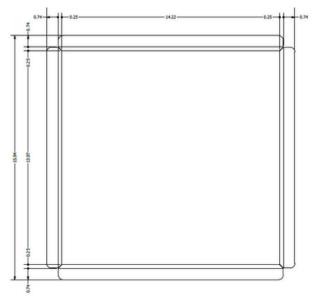

## MANUFACTURING

| 50-                |   | - 5. | 61 - |   |      |
|--------------------|---|------|------|---|------|
| 135                | ١ |      |      | 0 |      |
| \$0.14 (TYP.8PLCS) |   | 5.21 | 5.66 |   | 3.38 |