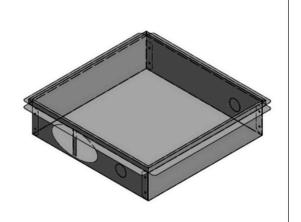

## **DESCRIPTION**

Tradesman's Dryer Box makes it easy to vent dryers to the outside while still having the dryer against the wall.

| <br>-  |    | -  | - |
|--------|----|----|---|
| <br>/\ | TI | 10 | _ |
|        |    |    |   |

Made in Canada 100% laser cut for accuracy Made to fit Tradesman pipe and fittings Mounts in 2" x 4" wall to sit flush with drywall Allows multi-direction installation

## **CONSTRUCTION**

Made of galvanized complete with tube to attach to dryer vent. Materials & Final Product is White.

Contact Tradesman Manufacturing for availability, pricing, and lead time.

| SKU         | Box Qty |
|-------------|---------|
| DYB/4T35/WH | 12      |