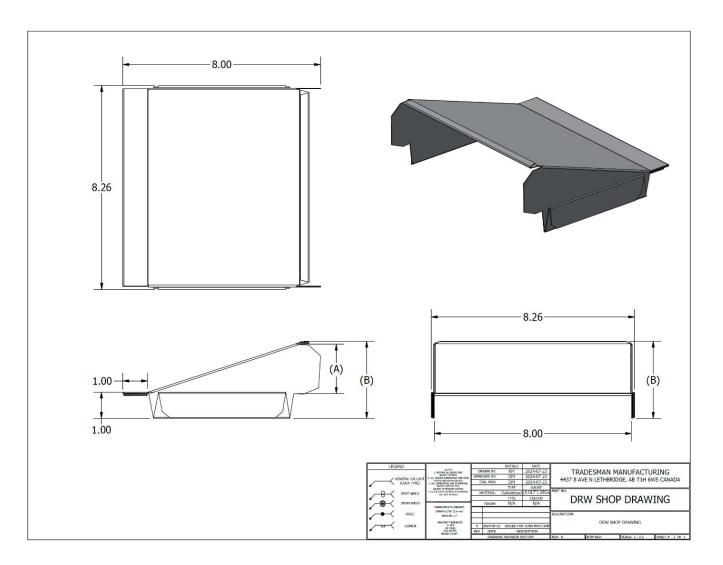

## DESCRIPTION

The Tradesman duct wedge is designed to transition from one duct size to another.

# **OPTIONAL CONSTRUCTION**

Custom sizes available upon request to suit any and all applications.

Contact Tradesman Manufacturing for availability, pricing, and lead time.

| Product Code | "A"<br>Dimension | "B"<br>Dimension | Box<br>Quantity |
|--------------|------------------|------------------|-----------------|
| DRW/0002/28  | 2"               | 3"               | 20              |
| DRW/0004/28  | 4"               | 5"               | 20              |
| DRW/0006/28  | 6"               | 7"               | 20              |