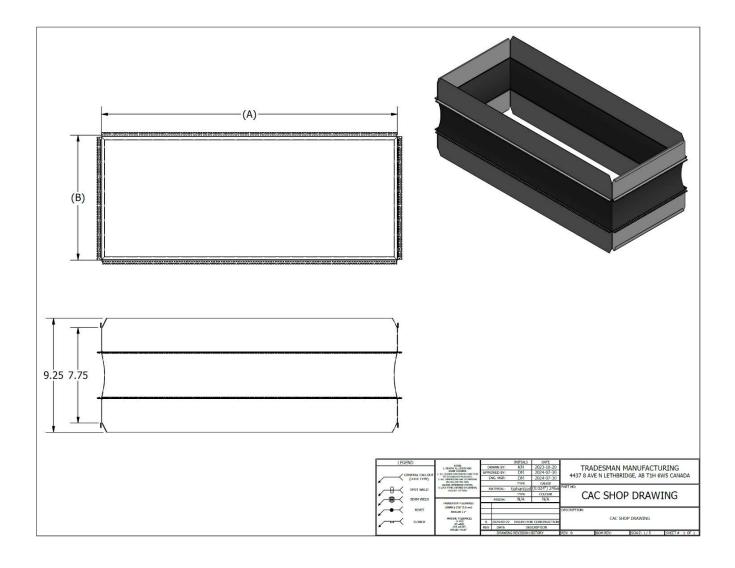

### **DESCRIPTION**

The Tradesman Canvas Connector is designed to go in between 2 pieces of duct to reduce noise transfer from equipment.

## **FEATURES**

Made to Fit Tradesman duct

# **OPTIONAL CONSTRUCTION**

Custom sizes available upon request to suit any and all applications.

| Product Code | "A"<br>Dimension | "B"<br>Dimension |
|--------------|------------------|------------------|
| CAC/2408     | 24"              | 8"               |
| CAC/2410     | 24"              | 10"              |
| CAC/2412     | 24"              | 12"              |