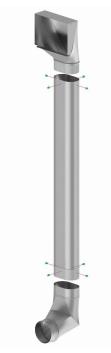

# **INSTALLATION INSTRUCTIONS:**

1- Slide crimped end of oval pipe into right angle boot oval until tight.

2- Use minimum of four 1/2" self tapping metal screws to secure.

**3**- Slide crimped end of oval wall stack pipe into oval pipe until tight.

**4**- Use minimum of four 1/2" self tapping metal screws to secure.

## NOTE:

Used for residential applications. Industrial tape, foil, or sealer can be used, but we recommend using metal screws to install.