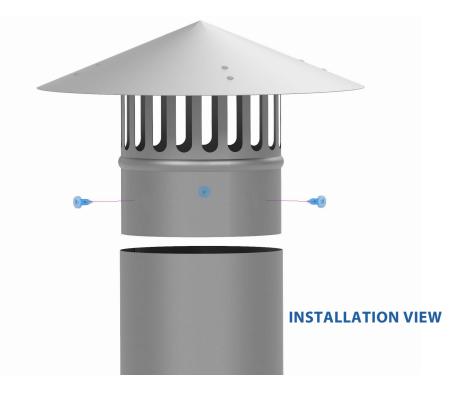

## **INSTALLATION INSTRUCTIONS:**

- 1- Slide rain cap over big end on pipe.
- 2- Rotate rain cap to desired position.
- 3- Use minimum of three 1/2" sheet metal screws to secure rain cap to pipe.

Used for residential applications. Industrial tape, foil, or sealer can be used in addition to sheet metal screws.