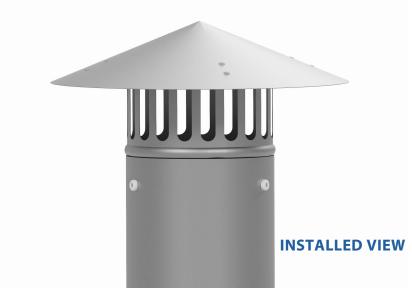

## **INSTALLATION INSTRUCTIONS:**

- 1- Slide rain cap over big end on pipe.
- 2- Rotate rain cap to desired position.
- 3- Use minimum of three 1/2" sheet metal screws to secure rain cap to pipe.

Used for residential applications. Industrial tape, foil, or sealer can be used in addition to sheet metal screws.