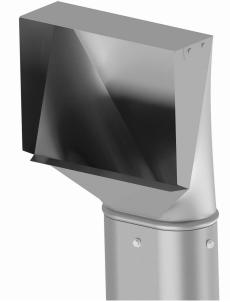

# **INSTALLATION INSTRUCTIONS:**

1- Slide crimped end of oval wall stack pipe into oval pipe until tight.

2- Use minimum of four 1/2" sheet metal screws to secure oval wall stack to pipe.



## **NOTE:**

Used for residential applications. Industrial tape, foil, or sealer can be used, but we recommend using metal screws to install.

#### WARNING!!

Improper installation may result in damage to product or inefficiencies in the system. Use proper PPE and equipment during cutting, bending, and installation processes. If local codes differ from these instructions follow local building codes.



### **INSTALLED VIEW**

#### <u>(403) 327-9871</u>

sales@tradesmanmfg.ca

www.tradesmanmfg.ca

Specifications are subject to change without notice or obligation. All Tradesman Manufacturing products are guaranteed against defective material.