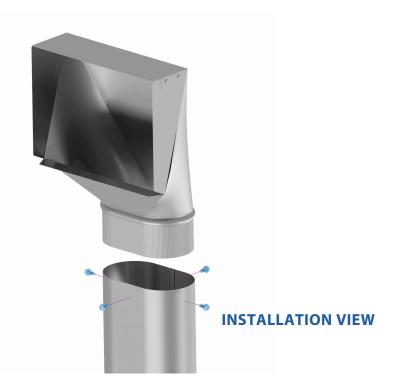

# **INSTALLATION INSTRUCTIONS:**

1- Slide crimped end of oval wall stack pipe into oval pipe until tight.

2- Use minimum of four 1/2" sheet metal screws to secure oval wall stack to pipe.

## **NOTE:**

Used for residential applications. Industrial tape, foil, or sealer can be used, but we recommend using metal screws to install.