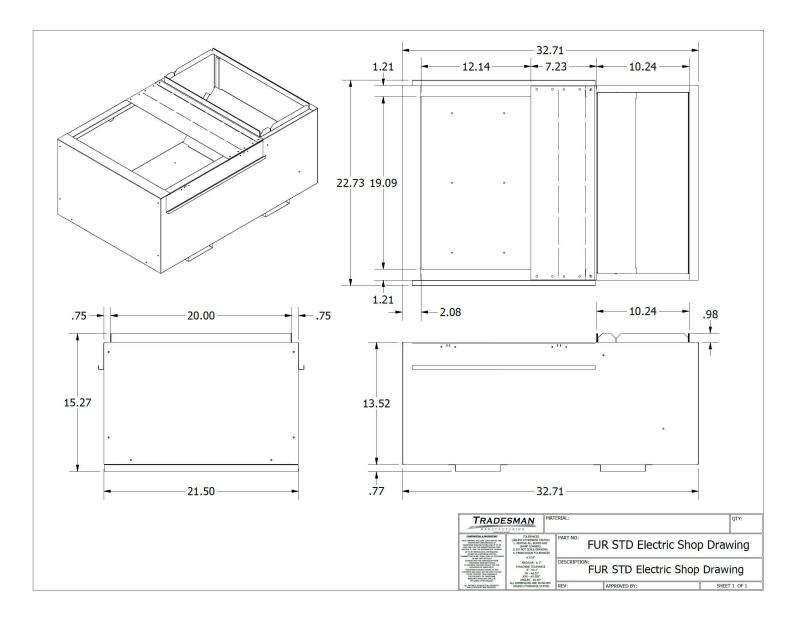

## **DESCRIPTION**

The Tradesman electric furnace stand is designed to be used as a stand for the furnace to sit off the floor.

## **CONSTRUCTION**

Made of 24GA galvanized complete with door for the most efficient way of filtering air passing through a furnace. Made to fit 1" filters.

## **FEATURES**

Gasketed door for better efficiency.

100% laser cut for accuracy.

Option for multiple filter widths.

No need to cut hole in side of furnace.

Draws return air from bottom of furnace.

Can accommodate 8", 10", or 12" wide return air duct.