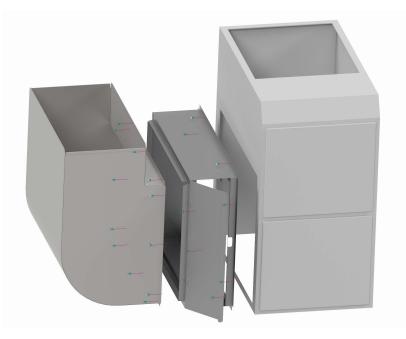

## **INSTALLATION INSTRUCTIONS:**

- 1- Choose which side of the furnace to install the filter rack on. Use the rack as a template to mark the cutout then cut.
- 2- Use eight 1/2" sheet metal screws to screw the rack onto the furnace through the holes on each side.
- 3- Use minimum of twelve 1/2" sheet metal screws to screw the air return elbow onto the other side of the filter rack.

## NOTE:

Used for residential applications. When installing the filter make sure to install with the correct air flow direction.

## **WARNING!!**

Improper installation may result in damage to product or inefficiencies in the system. Use proper PPE and equipment during cutting, bending, and installation processes. If local codes differ from these instructions follow local building codes.