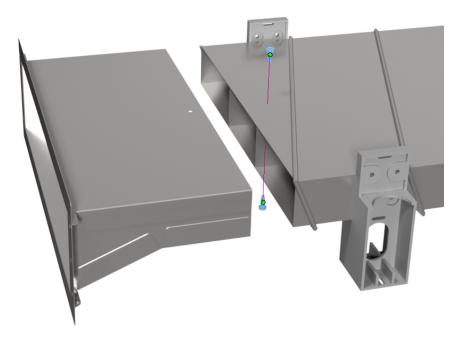

## **INSTALLATION INSTRUCTIONS:**

- 1- Slide slab duct into wall discharge no further than the straight section of discharge.
- 2- Use two 1/2" sheet metal screws, one on the top and bottom to secure the collar to the duct.
- 3- Use industrial sealer on a connections.

## **NOTE:**

Used for commercial applications.

## **WARNING!!**

Improper installation may result in damage to product or inefficiencies in the system. Use proper PPE and equipment during cutting, bending, and installation processes. If local codes differ from these instructions follow local building codes.