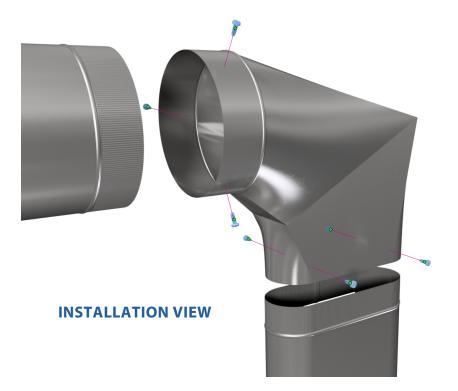

## **INSTALLATION INSTRUCTIONS:**

- 1- Slide boot over crimped end on oval pipe until tight.
- 2- Use four 1/2" sheet metal screws to fasten boot to oval pipe.
- **3-** Slide boot over crimped end on pipe until tight.
- 4- Use three 1/2" sheet metal screws to fasten boot to pipe.

## **NOTE:**

Used for residential applications. Industrial tape, foil, or sealer can be used, but we recommend using metal screws to install.