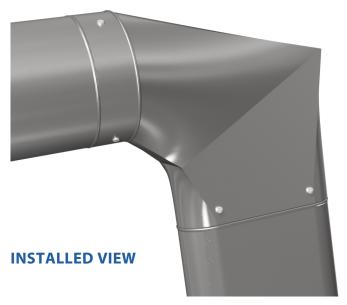

## **INSTALLATION INSTRUCTIONS:**

- 1- Slide boot over crimped end on oval pipe until tight.
- 2- Use four 1/2" sheet metal screws to fasten boot to oval pipe.
- **3-** Slide boot over crimped end on pipe until tight.
- 4- Use three 1/2" sheet metal screws to fasten boot to pipe.

## **NOTE:**

Used for residential applications. Industrial tape, foil, or sealer can be used, but we recommend using metal screws to install.