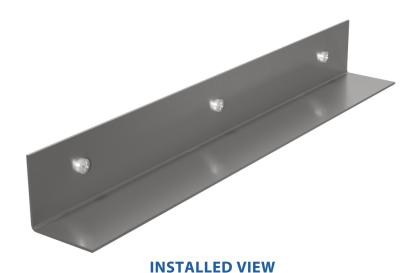

## **INSTALLATION INSTRUCTIONS:**

- 1- Cut to desired length with snips, angle grinder, or cut off saw.
- 2- Use a minimum of three 1/2" sheet metal screws to secure, centered on flange.

## TIPS:

Used for residential and commercial applications. Can be used to reinforce ducting where needed.

## **WARNING!!**

Improper installation may result in damage to product or inefficiencies in the system. Use proper PPE and equipment during cutting, bending, and installation processes. If local codes differ from these instructions follow local building codes.



**INSTALLATION VIEW** 



(403) 327-9871