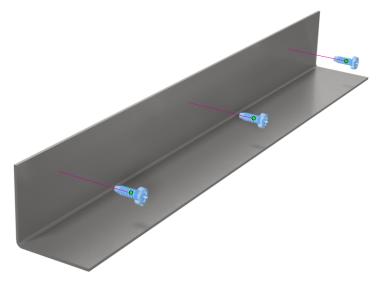

## **INSTALLATION INSTRUCTIONS:**

- 1- Cut to desired length with snips, angle grinder, or cut off saw.
- 2- Use a minimum of three 1/2" sheet metal screws to secure, centered on flange.