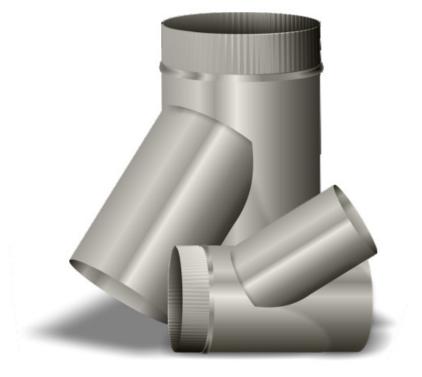

#### **DESCRIPTION**

The Tradesman tee and wye is used to branch a pipe into another pipe at 45 degrees.

#### **FEATURE**

Made to fit Tradesman snaplock pipe.
Big End x Small End for optimal airflow for venting.