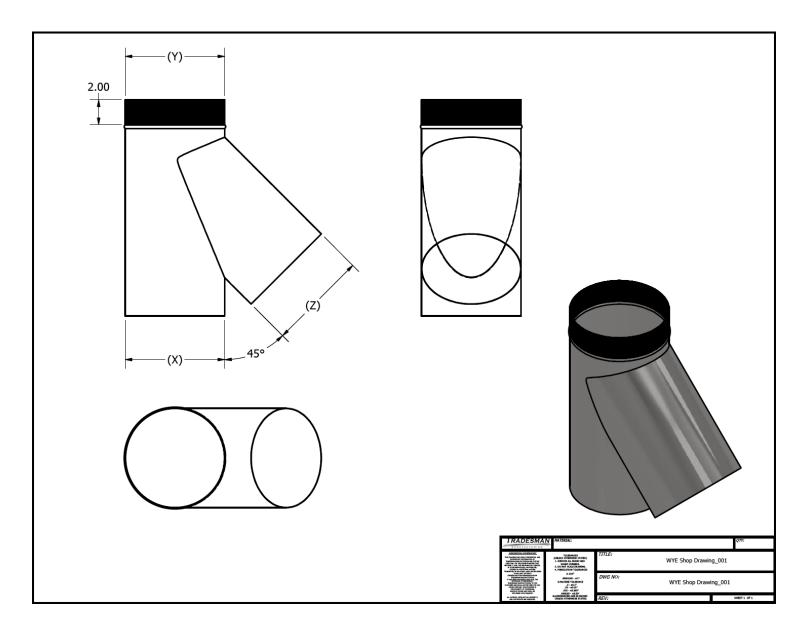

#### **DESCRIPTION**

The Tradesman tee and wye is used to branch a pipe into another pipe at 45 degrees.

#### **FEATURE**

Made to fit Tradesman snaplock pipe.
Big End x Small End for optimal airflow for venting.

| Product Code | Body Dimension<br>(Crimp x No Crimp)<br>(Y) | Branch<br>Diameter<br>(Z) | Box Qty |
|--------------|---------------------------------------------|---------------------------|---------|
| WYE/0333/26  | 3″ x 3″                                     | 3″                        | MTO     |
| WYE/0433/26  | 4" x 3"                                     | 3″                        | MTO     |
| WYE/0443/26  | 4" x 4"                                     | 3″                        | MTO     |
| WYE/0444/26  | 4" x 4"                                     | 4″                        | 26      |
| WYE/0543/26  | 5" x 4"                                     | 3″                        | MTO     |
| WYE/0544/26  | 5" x 4"                                     | 4″                        | 12      |
| WYE/0553/26  | 5″ x 5″                                     | 3″                        | MTO     |
| WYE/0554/26  | 5″ x 5″                                     | 4″                        | 12      |
| WYE/0555/26  | 5" x 5"                                     | 5″                        | 20      |
| WYE/0644/26  | 6" x 4"                                     | 4″                        | 30      |
| WYE/0654/26  | 6" x 5"                                     | 4″                        | 20      |
| WYE/0664/26  | 6″ x 6″                                     | 4″                        | 24      |
| WYE/0665/26  | 6" x 6"                                     | 5″                        | 20      |
| WYE/0666/26  | 6″ x 6″                                     | 6″                        | 15      |
| WYE/0776/26  | 7" x 7"                                     | 6″                        | 10      |