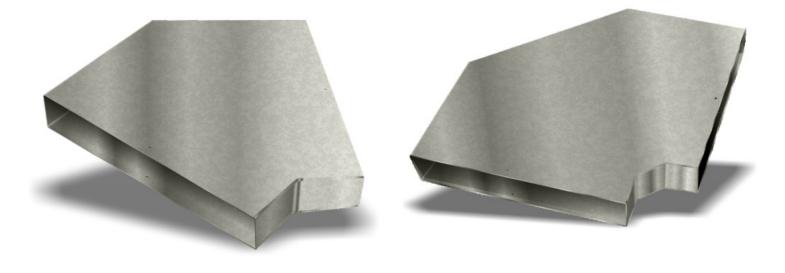

#### **DESCRIPTION**

The Tradesman slab duct is used to exhaust air from bathroom fans, range hoods, and clothes dryers but can also be used for fresh air intake and supply air. Use Tradesman's slab elbows, shortway or longway, to change direction in 30°, 45° or 90° increments.

#### **FEATURES**

Laser cut for accuracy.
Precut screw holes for easy installation.
Made to fit Tradesman slab duct.