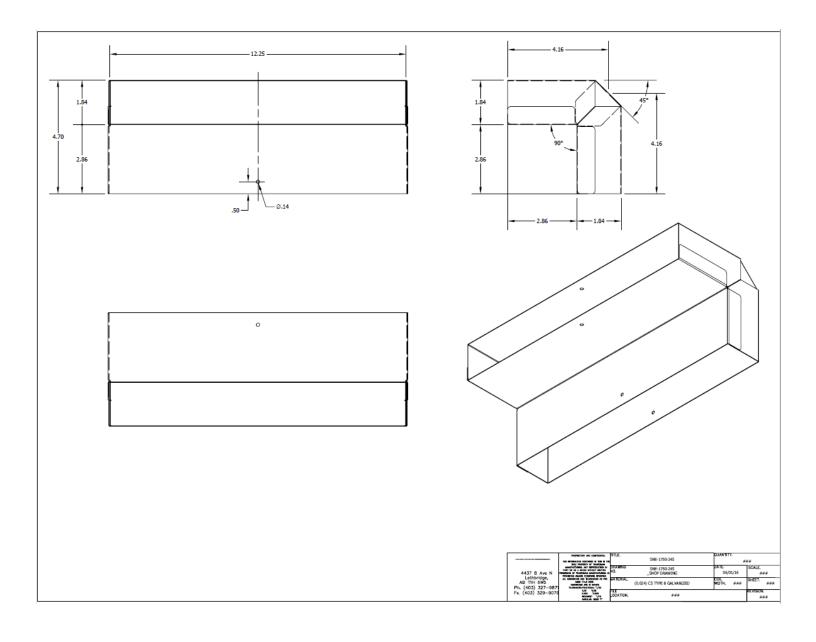

#### **DESCRIPTION**

The Tradesman slab duct is used to exhaust air from bathroom fans, range hoods, and clothes dryers but can also be used for fresh air intake and supply air. Use Tradesman's slab elbows, shortway or longway, to change direction in 30°, 45° or 90° increments.

#### **FEATURES**

Laser cut for accuracy.
Precut screw holes for easy installation.
Made to fit Tradesman slab duct.

# **OPTIONAL CONSTRUCTION**

Custom sizes available upon request to suit any and all applications.

Contact Tradesman Manufacturing for availability, pricing, and lead time.

| Product Code | Size (A x B) | Degree      | Gauge |
|--------------|--------------|-------------|-------|
| SNE/1750/24  | 12" x 1.75"  | 90 Longway  | 24    |
| SNE/1750/22  | 12" x 1.75"  | 90 Longway  | 22    |
| SNE/1750/24S | 12" x 1.75"  | 90 Shortway | 24    |
| SNE/2000/24  | 12" x 2"     | 90 Longway  | 24    |
| SNE/2000/22  | 12" x 2"     | 90 Longway  | 22    |
| SFE/1750/22  | 12" x 1.75"  | 45 Longway  | 22    |
| SFE/1750/24  | 12" x 1.75"  | 45 Longway  | 24    |
| SFE/1750/24S | 12" x 1.75"  | 45 Shortway | 24    |
| SFE/2000/22  | 12" x 2"     | 45 Longway  | 22    |
| SFE/2000/24  | 12" x 2"     | 45 Longway  | 24    |
| STE/1750/22  | 12" x 1.75"  | 30 Longway  | 22    |
| STE/1750/24  | 12" x 1.75"  | 30 Longway  | 24    |
| STE/2000/22  | 12" x 2"     | 30 Longway  | 22    |
| STE/2000/24  | 12" x 2"     | 30 Longway  | 24    |