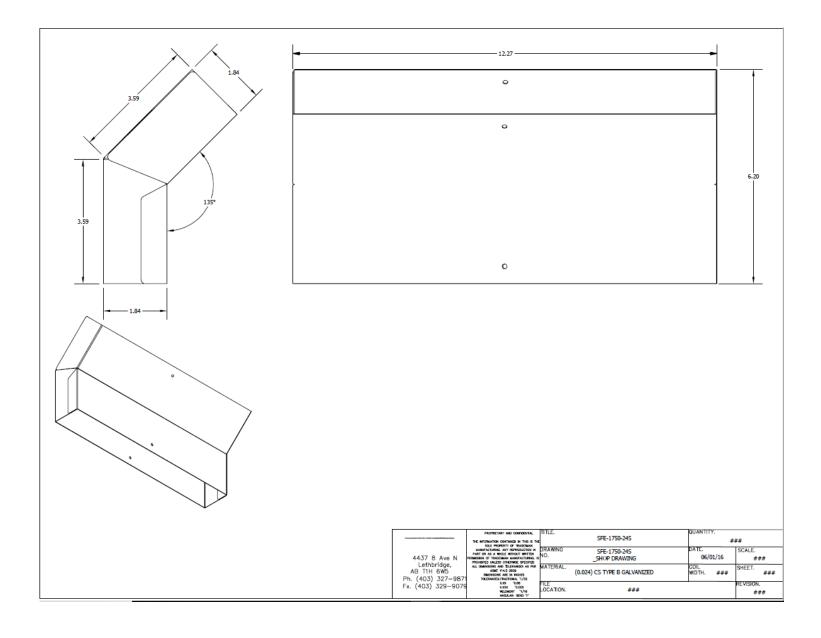

# **OPTIONAL CONSTRUCTION**

Custom sizes available upon request to suit any and all applications.

Contact Tradesman Manufacturing for availability, pricing, and lead time.

| Product Code | Size (A x B) | Degree      | Gauge |
|--------------|--------------|-------------|-------|
| SNE/1750/24  | 12" x 1.75"  | 90 Longway  | 24    |
| SNE/1750/22  | 12" x 1.75"  | 90 Longway  | 22    |
| SNE/1750/24S | 12" x 1.75"  | 90 Shortway | 24    |
| SNE/2000/24  | 12" x 2"     | 90 Longway  | 24    |
| SNE/2000/22  | 12" x 2"     | 90 Longway  | 22    |
| SFE/1750/22  | 12" x 1.75"  | 45 Longway  | 22    |
| SFE/1750/24  | 12" x 1.75"  | 45 Longway  | 24    |
| SFE/1750/24S | 12" x 1.75"  | 45 Shortway | 24    |
| SFE/2000/22  | 12" x 2"     | 45 Longway  | 22    |
| SFE/2000/24  | 12" x 2"     | 45 Longway  | 24    |
| STE/1750/22  | 12" x 1.75"  | 30 Longway  | 22    |
| STE/1750/24  | 12" x 1.75"  | 30 Longway  | 24    |
| STE/2000/22  | 12" x 2"     | 30 Longway  | 22    |
| STE/2000/24  | 12" x 2"     | 30 Longway  | 24    |