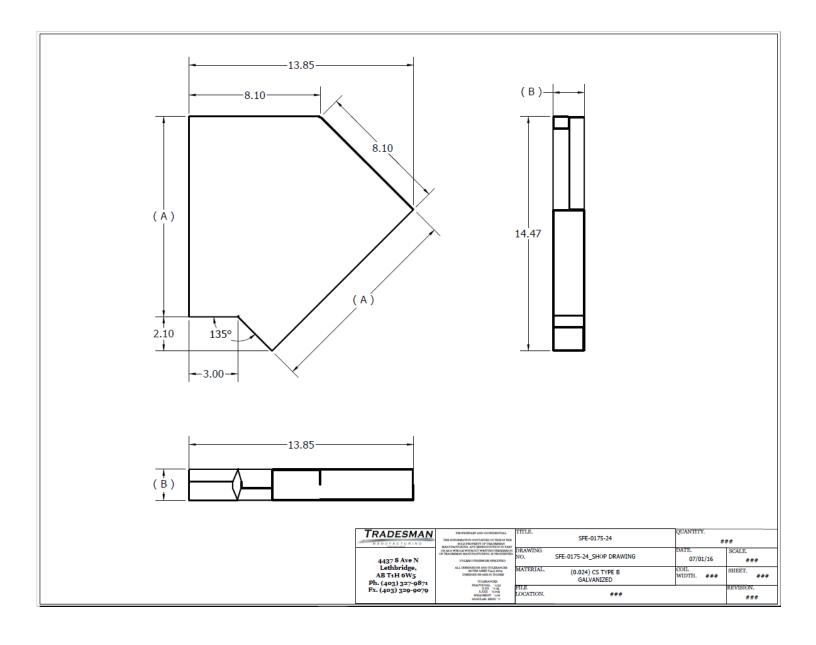

# **OPTIONAL CONSTRUCTION**

Custom sizes available upon request to suit any and all applications.

Contact Tradesman Manufacturing for availability, pricing, and lead time.

| Product Code | Size (A x B) | Degree      | Gauge |
|--------------|--------------|-------------|-------|
| SNE/1750/24  | 12" x 1.75"  | 90 Longway  | 24    |
| SNE/1750/22  | 12" x 1.75"  | 90 Longway  | 22    |
| SNE/1750/24S | 12" x 1.75"  | 90 Shortway | 24    |
| SNE/2000/24  | 12" x 2"     | 90 Longway  | 24    |
| SNE/2000/22  | 12" x 2"     | 90 Longway  | 22    |
| SFE/1750/22  | 12" x 1.75"  | 45 Longway  | 22    |
| SFE/1750/24  | 12" x 1.75"  | 45 Longway  | 24    |
| SFE/1750/24S | 12" x 1.75"  | 45 Shortway | 24    |
| SFE/2000/22  | 12" x 2"     | 45 Longway  | 22    |
| SFE/2000/24  | 12" x 2"     | 45 Longway  | 24    |
| STE/1750/22  | 12" x 1.75"  | 30 Longway  | 22    |
| STE/1750/24  | 12" x 1.75"  | 30 Longway  | 24    |
| STE/2000/22  | 12" x 2"     | 30 Longway  | 22    |
| STE/2000/24  | 12" x 2"     | 30 Longway  | 24    |