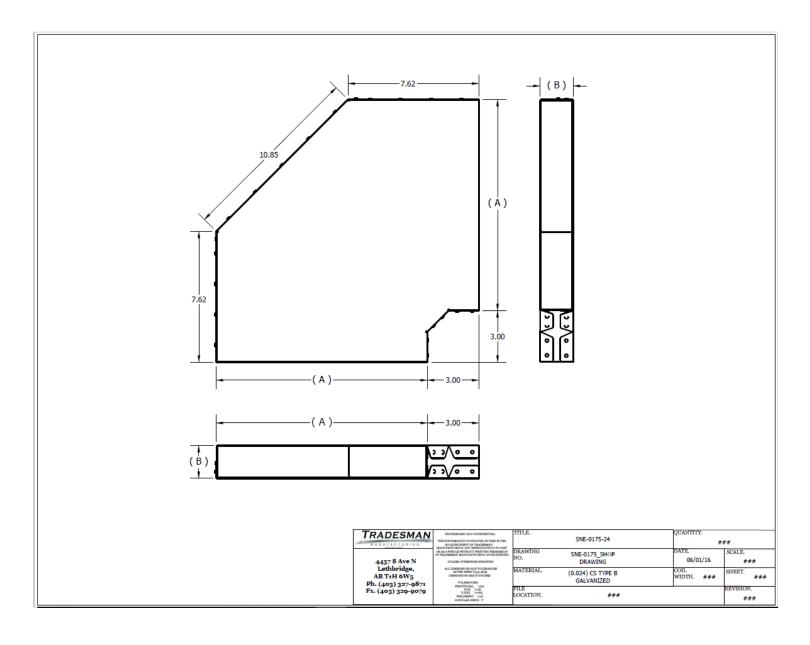

# **OPTIONAL CONSTRUCTION**

Custom sizes available upon request to suit any and all applications.

Contact Tradesman Manufacturing for availability, pricing, and lead time.

| Product Code | Size (A x B) | Degree      | Gauge |
|--------------|--------------|-------------|-------|
| SNE/1750/24  | 12" x 1.75"  | 90 Longway  | 24    |
| SNE/1750/22  | 12" x 1.75"  | 90 Longway  | 22    |
| SNE/1750/24S | 12" x 1.75"  | 90 Shortway | 24    |
| SNE/2000/24  | 12" x 2"     | 90 Longway  | 24    |
| SNE/2000/22  | 12" x 2"     | 90 Longway  | 22    |
| SFE/1750/22  | 12" x 1.75"  | 45 Longway  | 22    |
| SFE/1750/24  | 12" x 1.75"  | 45 Longway  | 24    |
| SFE/1750/24S | 12" x 1.75"  | 45 Shortway | 24    |
| SFE/2000/22  | 12" x 2"     | 45 Longway  | 22    |
| SFE/2000/24  | 12" x 2"     | 45 Longway  | 24    |
| STE/1750/22  | 12" x 1.75"  | 30 Longway  | 22    |
| STE/1750/24  | 12" x 1.75"  | 30 Longway  | 24    |
| STE/2000/22  | 12" x 2"     | 30 Longway  | 22    |
| STE/2000/24  | 12" x 2"     | 30 Longway  | 24    |