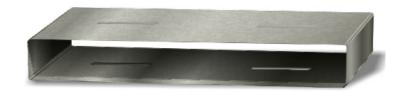

# DESCRIPTION

The Tradesman slab duct connecting collar is made to join two pieces of Tradesman slab duct together.

### **FEATURES**

Stamped duct stops. 100% laser cut for accuracy. Precut screw holes for quick installation. Made to fit Tradesman slab duct.