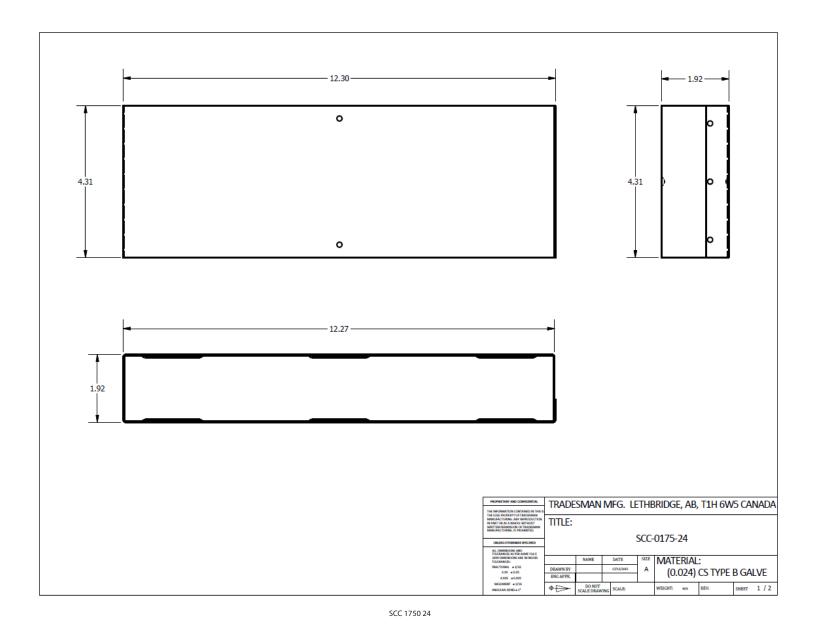

# CONSTRUCTION

Made of 22GA or 24GA galvanized complete with stamped duct stops so there is always the proper amount of lap for a strong joint.

### **FEATURES**

Stamped duct stops. 100% laser cut for accuracy. Precut screw holes for quick installation. Made to fit Tradesman slab duct.