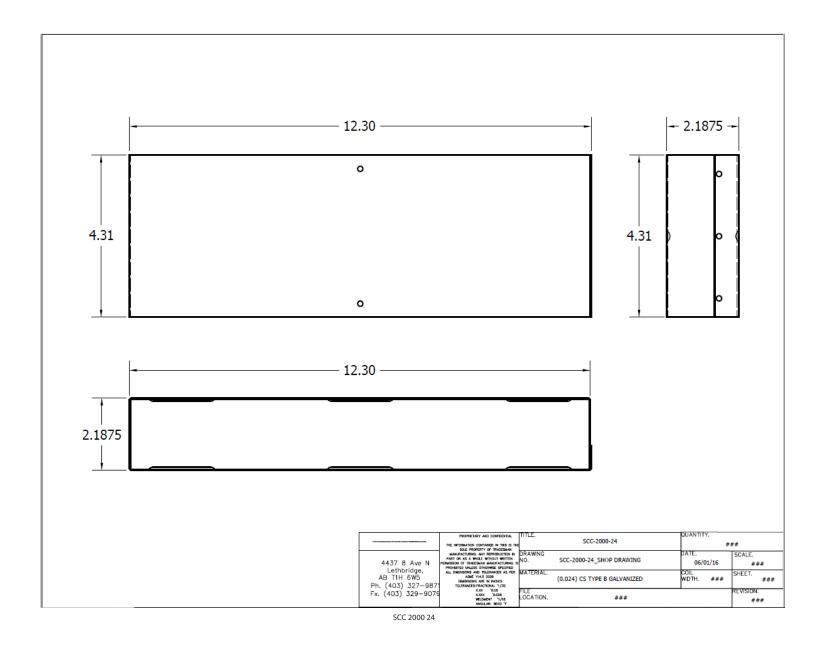

# CONSTRUCTION

Made of 22GA or 24GA galvanized complete with stamped duct stops so there is always the proper amount of lap for a strong joint.

### **FEATURES**

Stamped duct stops. 100% laser cut for accuracy. Precut screw holes for quick installation. Made to fit Tradesman slab duct.