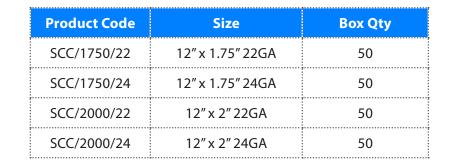

# CONSTRUCTION

Made of 22GA or 24GA galvanized complete with stamped duct stops so there is always the proper amount of lap for a strong joint.

### **FEATURES**

Stamped duct stops. 100% laser cut for accuracy. Precut screw holes for quick installation. Made to fit Tradesman slab duct.