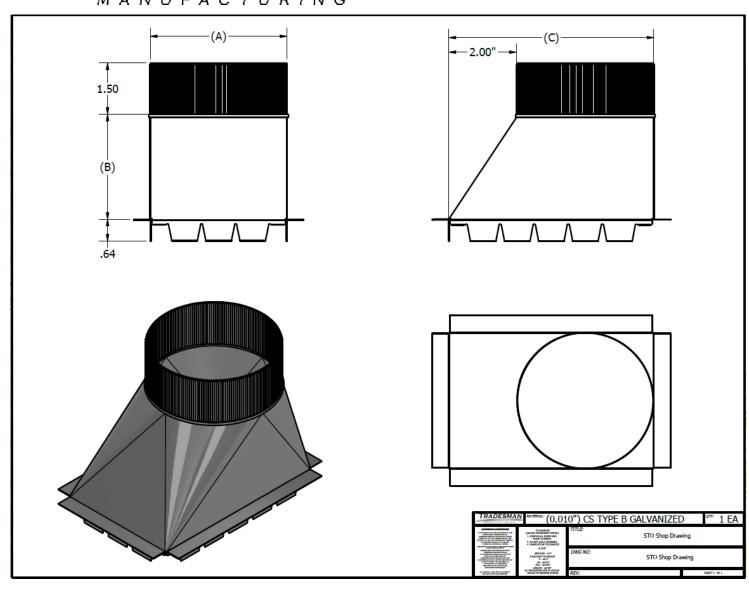

## **FEATURES**

Made in Canada 100% laser cut for accuracy Beaded and Spotwelded collar for low leakage Made to fit Tradesman pipe and fittings

| Nominal<br>Size | Α" | В"     | C" | Product Code       |
|-----------------|----|--------|----|--------------------|
| 4               | 4  | 3.5    | 6  | STO/0004/Gauge Req |
| 5               | 5  | 3.5    | 7  | STO/0005/Gauge Req |
| 6               | 6  | 3      | 7  | STO/0006/Gauge Req |
| 7               | 7  | 5.25   | 10 | STO/0007/Gauge Req |
| 8               | 8  | 6.875  | 11 | STO/0008/Gauge Req |
| 9               | 9  | 6.9375 | 12 | STO/0009/Gauge Req |
| 10              | 10 | 8.125  | 13 | STO/0010/Gauge Req |
| 12              | 12 | 7      | 15 | STO/0012/Gauge Req |
| 14              | 14 | 10     | 18 | STO/0014/Gauge Req |
| 16              | 16 | 11     | 20 | STO/0016/Gauge Req |
| 18              | 18 | 12     | 22 | STO/0018/Gauge Req |
| 20              | 20 | 12     | 24 | STO/0020/Gauge Req |
| 22              | 22 | 12     | 26 | STO/0022/Gauge Req |
| 24              | 24 | 14     | 28 | STO/0024/Gauge Req |