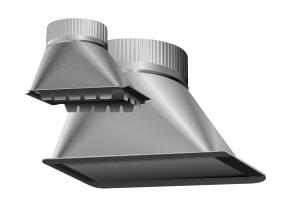

## **DESCRIPTION**

Tradesman's Side Take Off is designed for low and medium pressure applications to attach round pipe to square duct or plenums.

## CONSTRUCTION

Made of galvanized complete with either dove tail or gasket for the most efficient way to join round pipe to square duct.

## **FEATURES**

Made in Canada 100% laser cut for accuracy Beaded and Spotwelded collar for low leakage Made to fit Tradesman pipe and fittings

| Nominal<br>Size | Α" | В"     | C" | Product Code       |
|-----------------|----|--------|----|--------------------|
| 4               | 4  | 3.5    | 6  | STO/0004/Gauge Req |
| 5               | 5  | 3.5    | 7  | STO/0005/Gauge Req |
| 6               | 6  | 3      | 7  | STO/0006/Gauge Req |
| 7               | 7  | 5.25   | 10 | STO/0007/Gauge Req |
| 8               | 8  | 6.875  | 11 | STO/0008/Gauge Req |
| 9               | 9  | 6.9375 | 12 | STO/0009/Gauge Req |
| 10              | 10 | 8.125  | 13 | STO/0010/Gauge Req |
| 12              | 12 | 7      | 15 | STO/0012/Gauge Req |
| 14              | 14 | 10     | 18 | STO/0014/Gauge Req |
| 16              | 16 | 11     | 20 | STO/0016/Gauge Req |
| 18              | 18 | 12     | 22 | STO/0018/Gauge Req |
| 20              | 20 | 12     | 24 | STO/0020/Gauge Req |
| 22              | 22 | 12     | 26 | STO/0022/Gauge Req |
| 24              | 24 | 14     | 28 | STO/0024/Gauge Req |