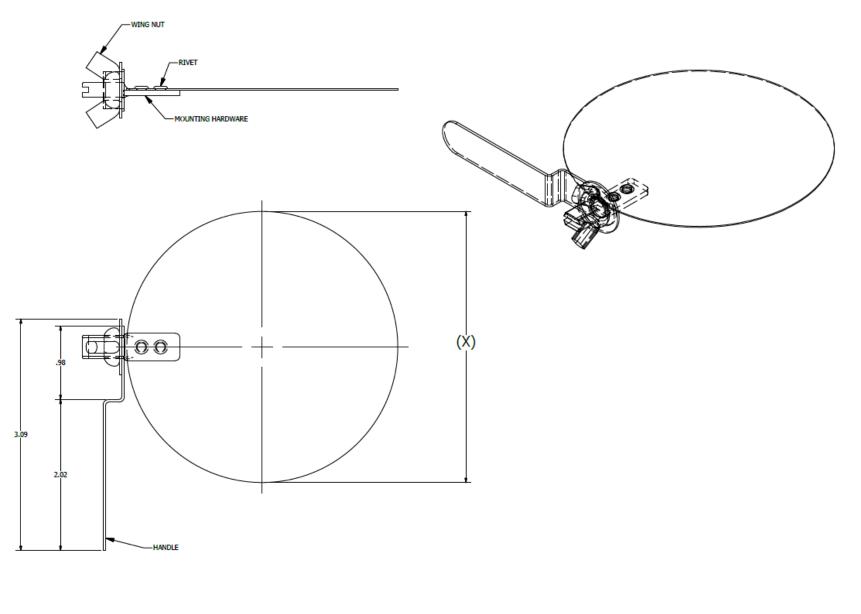

# DESCRIPTION

Tradesman's Residential Damper is made for regulating air flow to a specific CFM.

# CONSTRUCTION

Made of galvanized steel

Contact Tradesman Manufacturing for availability, pricing, and lead time.

| SKU         | X″     | Box Qty |
|-------------|--------|---------|
| RPD/H004/26 | 3.625″ | 100     |
| RPD/H005/26 | 4.625″ | 100     |
| RPD/H006/26 | 5.625″ | 75      |
| RPD/H007/26 | 6.625″ | 50      |