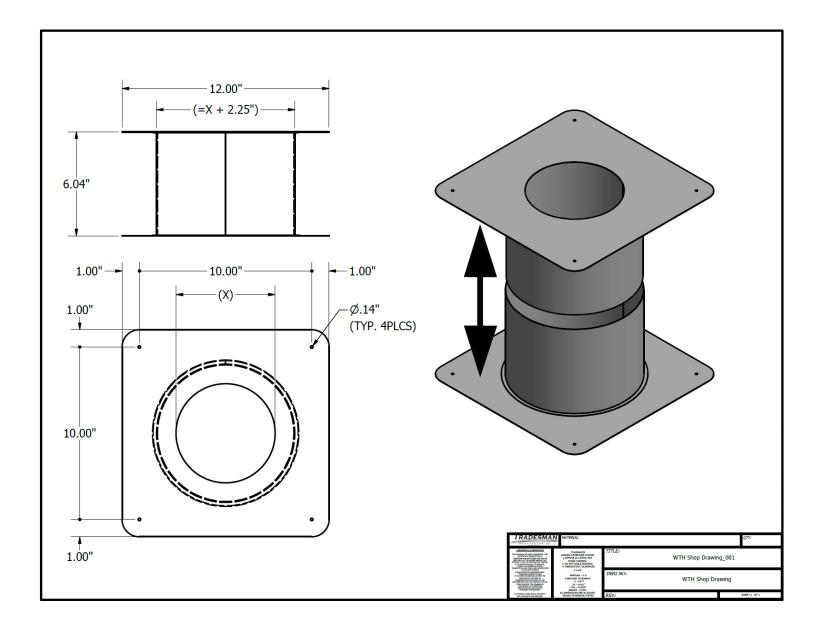

# DESCRIPTION

The Tradesman wall thimble is used to provide a sleeve for exhaust pipe from inside a building to outside while keeping 1" clearance from vent pipe.

## CONSTRUCTION

Made of 24GA galvanized.

### **FEATURES**

Precut screw holes.