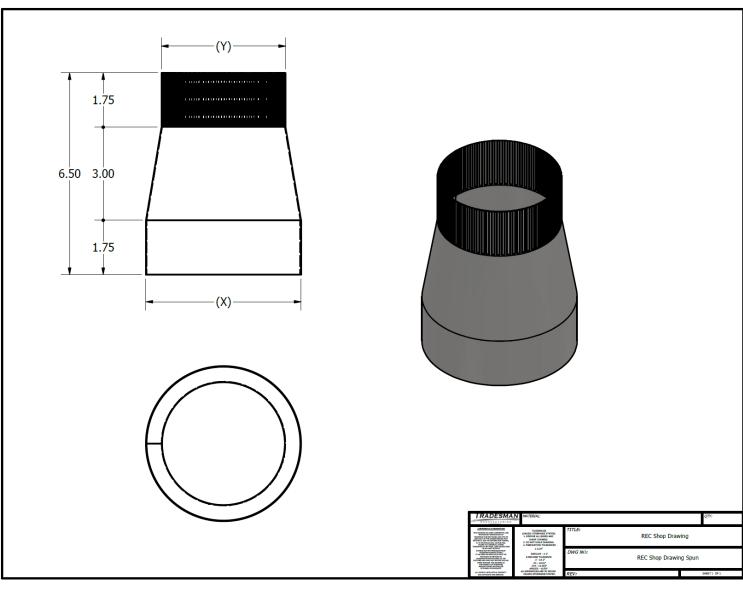

## **OPTIONAL CONSTRUCTION**

304 Stainless Steel 316 Stainless Steel Aluminum

Contact Tradesman Manufacturing for availability, pricing, and lead time.

| Product Code | X (in)<br>Big End | Y (in)<br>Small End | Box Qty |
|--------------|-------------------|---------------------|---------|
| REC/0403/26  | 4″                | 3″                  | 60      |
| REC/0504/26  | 5″                | 4″                  | 50      |
| REC/0603/26  | 6″                | 3″                  | 10      |
| REC/0604/26  | 6″                | 4″                  | 25      |
| REC/0605/26  | 6″                | 5″                  | 20      |
| REC/0705/26  | 7″                | 5″                  | 18      |
| REC/0706/26  | 7″                | 6″                  | 21      |
| REC/0804/26  | 8″                | 4"                  | 14      |
| REC/0805/26  | 8″                | 5″                  | 18      |
| REC/0806/26  | 8″                | 6″                  | 18      |
| REC/0807/26  | 8″                | 7″                  | 18      |
| REC/0907/26  | 9"                | 7″                  | 14      |
| REC/0908/26  | 9"                | 8″                  | 12      |
| REC/1006/26  | 10″               | 6″                  | 14      |
| REC/1008/26  | 10″               | 8″                  | 14      |

Increaser On Centre

(403) 327-9871

sales@tradesmanmfg.ca

www.tradesmanmfg.ca

Reducer On Centre

(403) 327-9871

sales@tradesmanmfg.ca

www.tradesmanmfg.ca