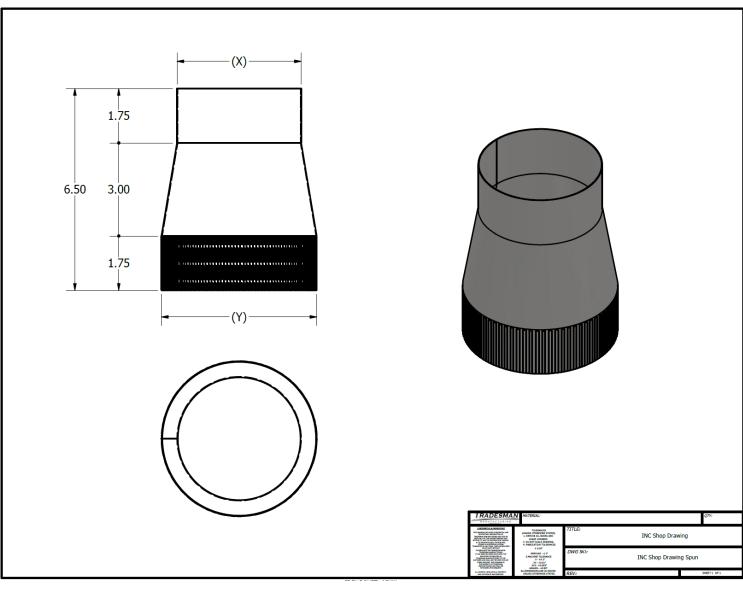

(403) 327-9871

sales@tradesmanmfg.ca

 $\underline{www.tradesmanmfg.ca}$ 

| Product Code | X (in)<br>Big End | Y (in)<br>Small End | Box Qty |
|--------------|-------------------|---------------------|---------|
| INC/0304/26  | 3                 | 4                   | 30      |
| INC/0306/26  | 3                 | 6                   | 28      |
| INC/0405/26  | 4                 | 5                   | 20      |
| INC/0406/26  | 4                 | 6                   | 24      |
| INC/0506/26  | 5                 | 6                   | 28      |
| INC/0507/26  | 5                 | 7                   | 18      |
| INC/0708/26  | 7                 | 8                   | 10      |

Increaser On Centre

(403) 327-9871

sales@tradesmanmfg.ca

www.tradesmanmfg.ca

Reducer On Centre

(403) 327-9871

sales@tradesmanmfg.ca

www.tradesmanmfg.ca