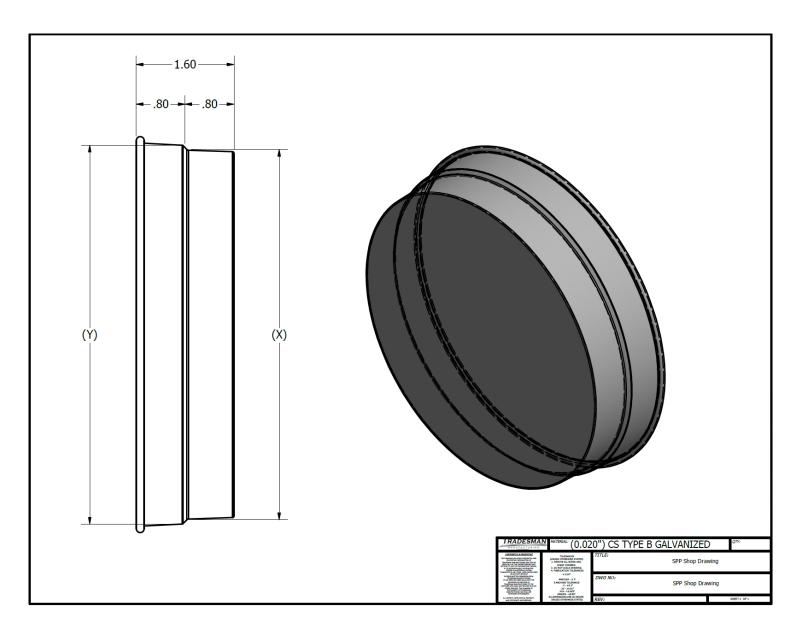

#### **DESCRIPTION**

The Tradesman spun plug is designed to fit inside or outside the end of pipe to stop airflow.

## **CONSTRUCTION**

One-piece construction
Big end and small end all in one fitting.

### **FEATURES**

100% laser cut for accuracy. Made to fit Tradesman pipe. Manufactured big end or small end.

## **OPTIONAL CONSTRUCTION**

304 Stainless Steel 316 Stainless Steel Satin Coat Aluminum

Contact Tradesman Manufacturing for availability, pricing, and lead time.

| Product Code | X (in) | Y (in) | Box Qty |
|--------------|--------|--------|---------|
| SPP/0004     | 4" SE  | 4" BE  | 20      |
| SPP/0005     | 5" SE  | 5" BE  | 20      |
| SPP/0006     | 6" SE  | 6" BE  | 20      |
| SPP/0007     | 7" SE  | 7" BE  | 20      |
| SPP/0008     | 8" SE  | 8" BE  | 20      |
| SPP/0009     | 9" SE  | 9" SB  | 20      |
| SPP/0010     | 10" SE | 10" BE | 20      |
| SPP/0012     | 12″SE  | 12" BE | 15      |
| SPP/0014     | 14" SE | 14" BE | 15      |
| SPP/0016     | 16" SE | 16" BE | 15      |