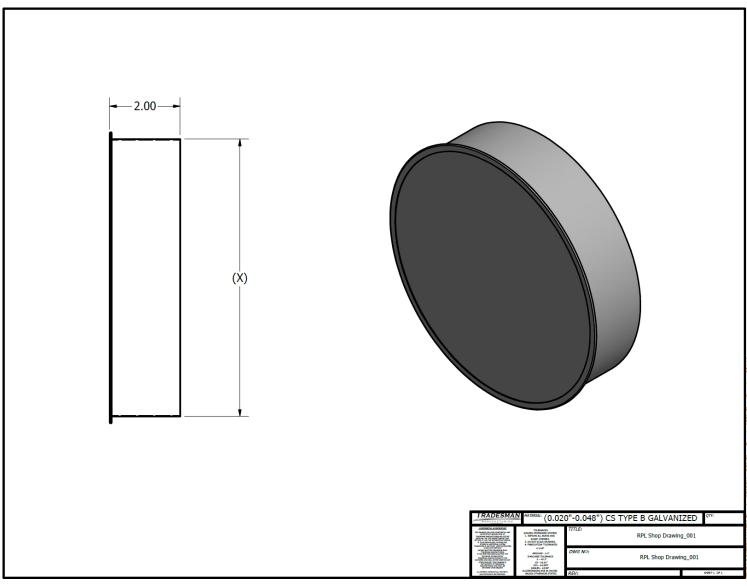

\*\*Replace "\*" with "S" for Small End\*\*

\*\*Replace "\*" with "L" for Large End\*\*

\*\*Replace "#" with "0" for Galvanized\*\*

\*\*Replace "#" with "A" for Aluminum\*\*

Big End Plug

(403) 327-9871

sales@tradesmanmfg.ca