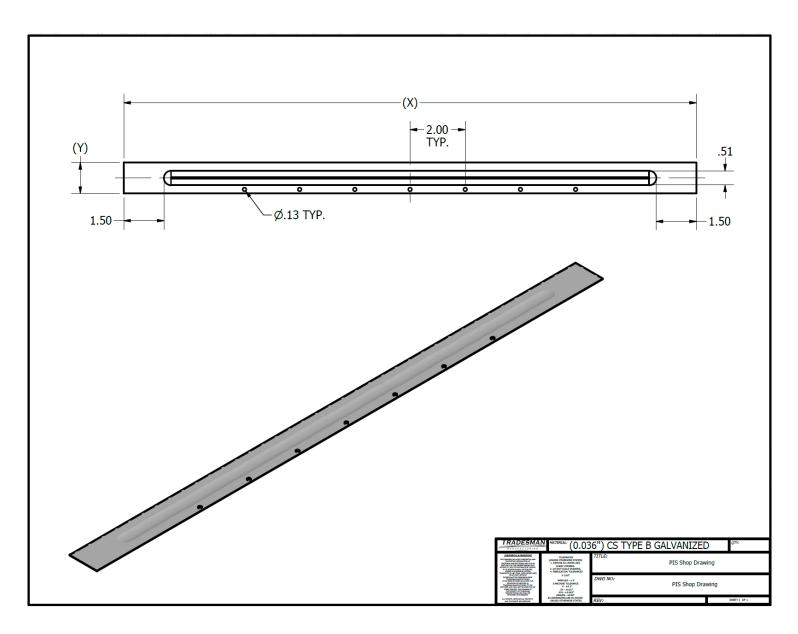

## **CONSTRUCTION**

Made of 18GA and 20GA galvanized.

## **FEATURES**

Center bead for added strength. Pre-punched screw holes.

## **GUARANTEE**

All Tradesman Manufacturing products are guaranteed against defective material.

Contact Tradesman Manufacturing for availability, pricing, and lead time.

| Product Code | X (in) | Y (in) | Box Qty |
|--------------|--------|--------|---------|
| PIS/0016/20  | 16"    | 1"     | 100     |
| PIS/0019/18  | 19"    | 1"     | 100     |
| PIS/0021/HD  | 21"    | 1"     | 100     |
| PIS/0024/18  | 24.75″ | 1"     | 100     |