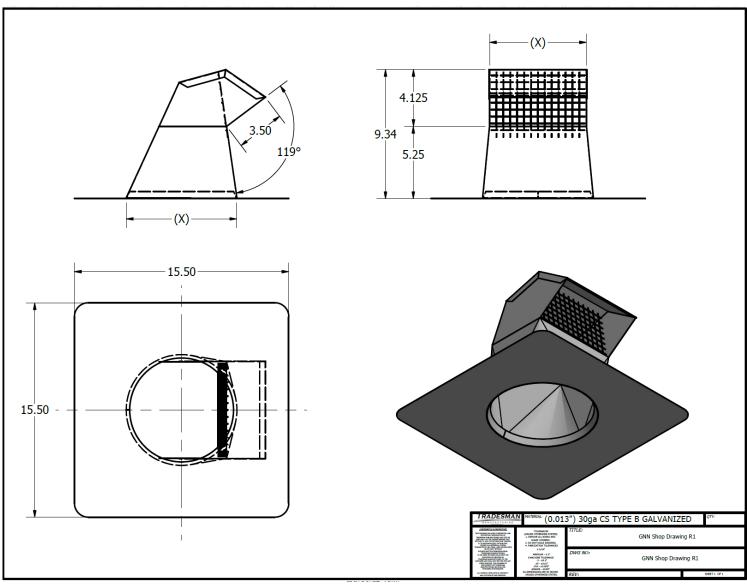

## **DESCRIPTION**

The Tradesman gooseneck is used for exhaust or intake through a roof.

# **CONSTRUCTION**

Made of 30GA galvanized or painted metal. Includes nailing plate.

Gooseneck with Screen

(403) 327-9871

sales@tradesmanmfg.ca

www.tradesmanmfg.ca

Gooseneck with Damper

(403) 327-9871

sales@tradesmanmfg.ca

www.tradesmanmfg.ca