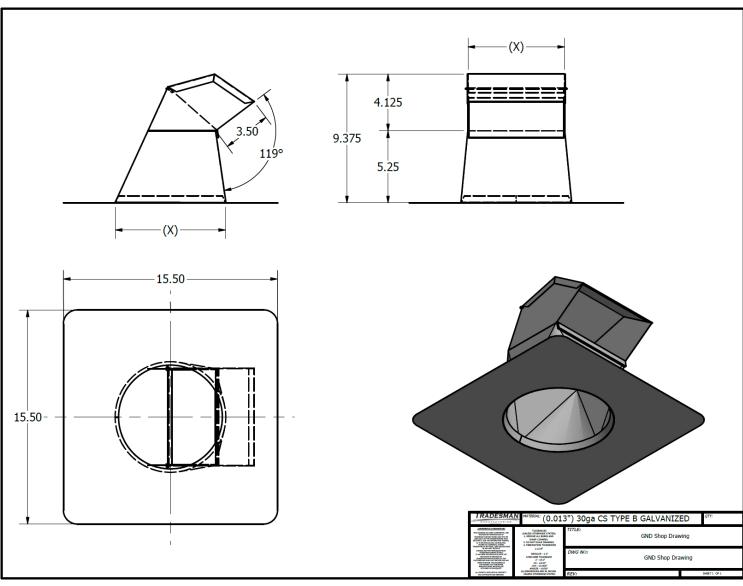

## **DESCRIPTION**

The Tradesman gooseneck is used for exhaust or intake through a roof.

# **CONSTRUCTION**

Made of 30GA galvanized or painted metal. Includes nailing plate.

Gooseneck with Screen

(403) 327-9871

sales@tradesmanmfg.ca

www.tradesmanmfg.ca

Gooseneck with Damper

(403) 327-9871

sales@tradesmanmfg.ca

www.tradesmanmfg.ca