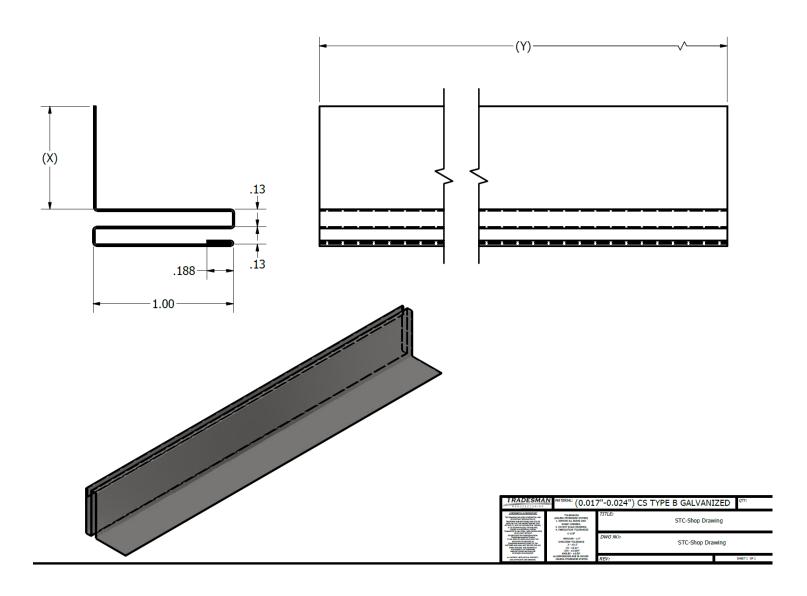

#### CONSTRUCTION

Made of 24GA to 26A galvanized.

# **OPTIONAL CONSTRUCTION**

304 Stainless Steel 316 Stainless Steel Aluminum

Contact Tradesman Manufacturing for availability, pricing, and lead time.

| Product Code | Y<br>(in) | X<br>(in) | Gauge | Carton/Bundle/Skid<br>Qty |
|--------------|-----------|-----------|-------|---------------------------|
| STC/0001/24  | 120″      | 1″        | 24    | 100′/BDL, 2000′/Skid      |
| STC/0001/26  | 120″      | 1"        | 26    | 100'/BDL, 2000'/Skid      |
| STC/0012/24  | 120″      | 0.5″      | 24    | 100'/BDL, 3000'/Skid      |
| STC/0012/26  | 120″      | 0.5″      | 26    | 100'/BDL, 3000'/Skid      |
| STC/1208/26  | 96″       | 0.5″      | 26    | 80'/BDL, 2400'/Skid       |