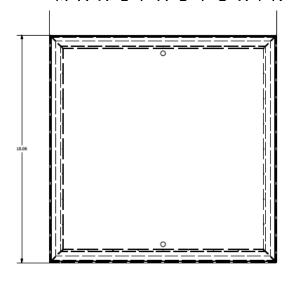

### **DOVETAIL FRAME**

Frames measuring 6" x 6" to 12" x 12" are manufactured from 24 gauge galvanized steel.

Frames measuring 14" x 14" to 24" x 24" are manufactured from 22 gauge galvanized steel.

All frames are manufactured with spot welds at each corner for increased strength and an improved dovetail design for easy installation on metal duct.

### **CAMS & STRIKES**

The cam is stamped using 16GA galvanized steel. The latch is stamped from 20GA galvanized steel. Each cam is secured to the door with a rivet.

(403) 327-9871

sales@tradesmanmfg.ca

www.tradesmanmfg.ca