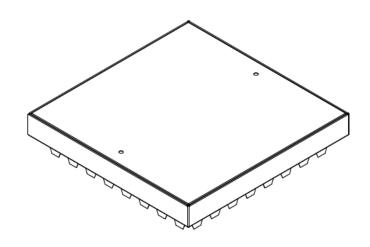

# **DOOR PANEL**

Consists of 24GA manufactured from ASTM A-654 G60 panels mechanically locked together.

### **DOVETAIL FRAME**

Frames measuring 6" x 6" to 12" x 12" are manufactured from 24 gauge galvanized steel.

Frames measuring 14" x 14" to 24" x 24" are manufactured from 22 gauge galvanized steel.

All frames are manufactured with spot welds at each corner for increased strength and an improved dovetail design for easy installation on metal duct.