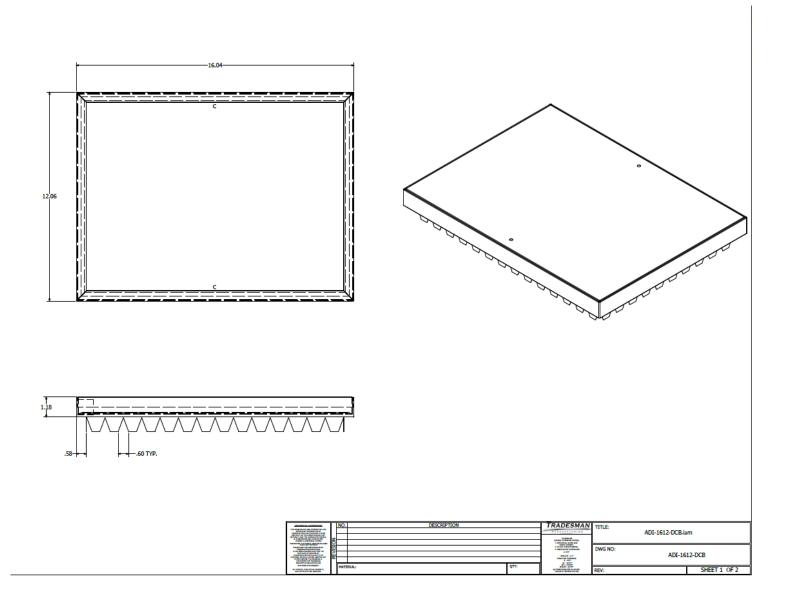

### **DOVETAIL FRAME**

Frames measuring 6" x 6" to 12" x 12" are manufactured from 24 gauge galvanized steel.

Frames measuring 14" x 14" to 24" x 24" are manufactured from 22 gauge galvanized steel.

All frames are manufactured with spot welds at each corner for increased strength and an improved dovetail design for easy installation on metal duct.

### **INSULATION**

1" high-density fireglass insulation UL Classifications FHC25/50, ATSM C 1071; Type 1 ATSM G 21, Greenguard Indoor Air Quality Certified\*, Greenguard Children and Schools, NFPA 90A and 90B.