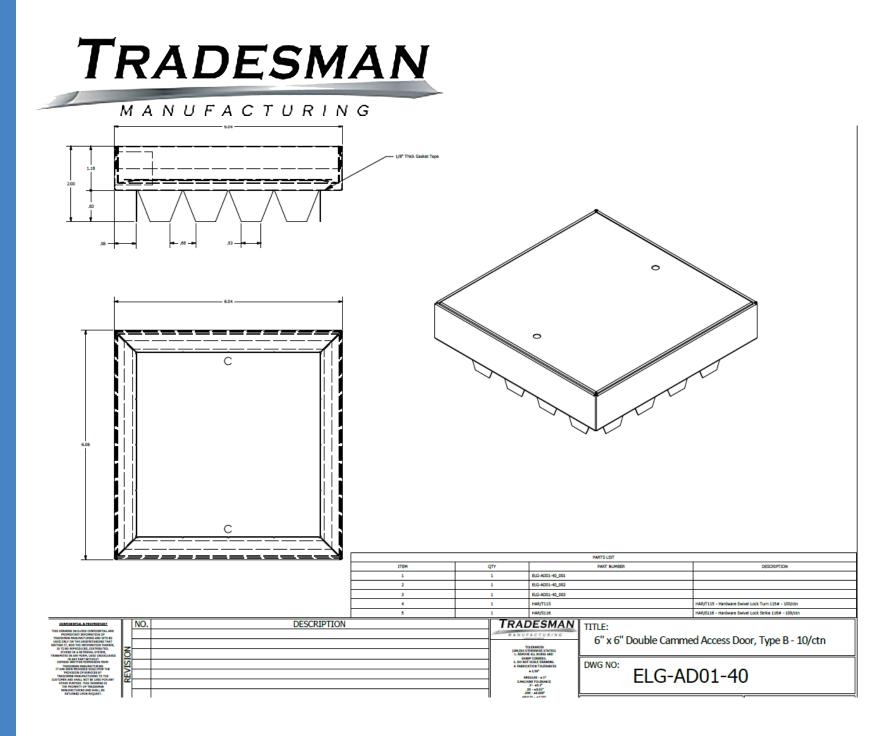

### **DOVETAIL FRAME**

Frames measuring 6" x 6" to 12" x 12" are manufactured from 24 gauge galvanized steel.

Frames measuring 14" x 14" to 24" x 24" are manufactured from 22 gauge galvanized steel.

All frames are manufactured with spot welds at each corner for increased strength and an improved dovetail design for easy installation on metal duct.

### **CAMS & STRIKES**

The cam is stamped using 16GA galvanized steel. The latch is stamped from 20GA galvanized steel. Each cam is secured to the door with a rivet.

(403) 327-9871

sales@tradesmanmfg.ca

www.tradesmanmfg.ca