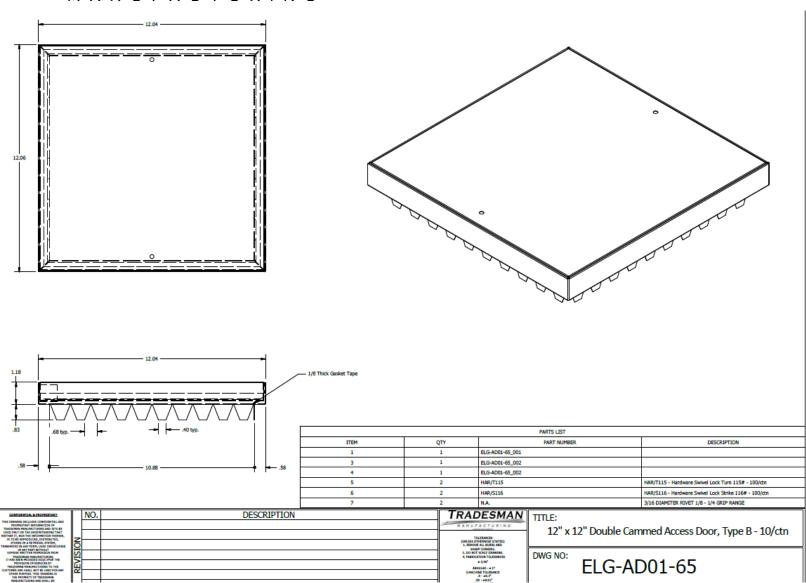

# TRADESMAN

MANUFACTURING

| PARTS LIST       |     |                 |                                                       |  |
|------------------|-----|-----------------|-------------------------------------------------------|--|
| ITEM             | QTY | PART NUMBER     | DESCRIPTION                                           |  |
| 1                | 1   | ELG-DCAD-10_001 |                                                       |  |
| 2                | 1   | ELG-DCAD-10_002 |                                                       |  |
| 3                | 1   | ELG-DCAD-10_003 |                                                       |  |
| 4                | 1   | HAR/T115        | HAR/T115 - Hardware Swivel Lock Turn 115# - 100/ctn   |  |
| 5                | 1   |                 | HAR/S116 - Hardware Swivel Lock Strike 116# - 100/ctn |  |
| TRADESMAN TITLE. |     |                 |                                                       |  |

NO. DESCRIPTION

TRADESMAN

ITILE:
10" x 10" Double Cammed Access Door, Type B - 10/ctn

| Description | Comment | C

(403) 327-9871

sales@tradesmanmfg.ca

www.tradesmanmfg.ca