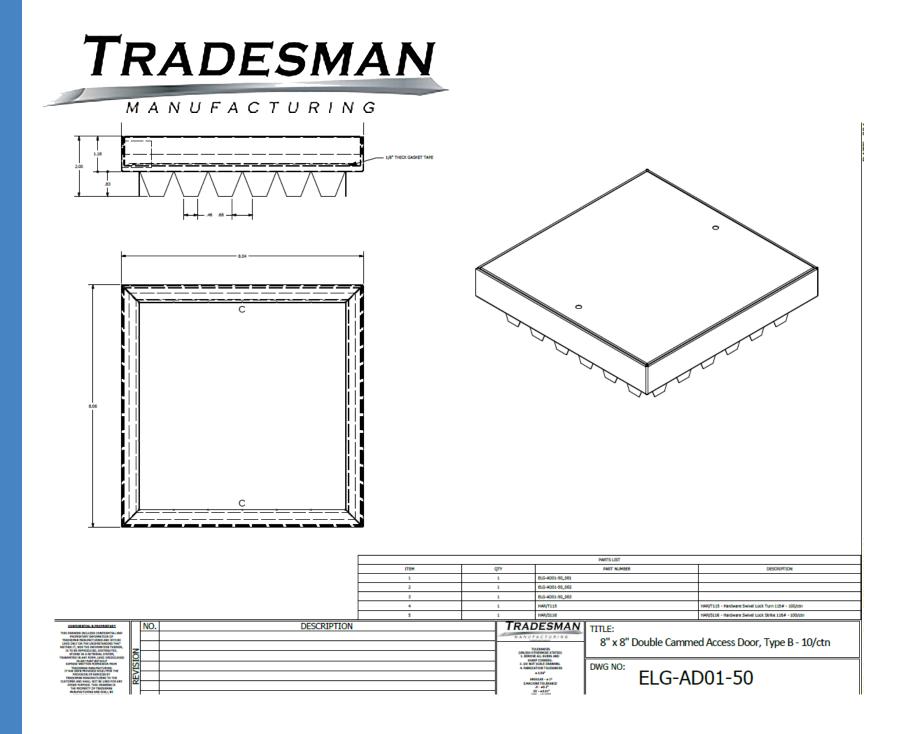

### **DOVETAIL FRAME**

Frames measuring 6" x 6" to 12" x 12" are manufactured from 24 gauge galvanized steel.

Frames measuring 14" x 14" to 24" x 24" are manufactured from 22 gauge galvanized steel.

All frames are manufactured with spot welds at each corner for increased strength and an improved dovetail design for easy installation on metal duct.

### **CAMS & STRIKES**

The cam is stamped using 16GA galvanized steel. The latch is stamped from 20GA galvanized steel. Each cam is secured to the door with a rivet.

(403) 327-9871

sales@tradesmanmfg.ca

www.tradesmanmfg.ca