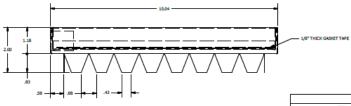

### **INSULATION**

1" high-density fireglass insulation UL Classifications FHC25/50, ATSM C 1071; Type 1 ATSM G 21, Greenguard Indoor Air Quality Certified\*, Greenguard Children and Schools, NFPA 90A and 90B.

### **GASKET**

Closed-cell neoprene gasket is UL94HF1 listed with service temperature range of 20 F to 200 F The gasket is bonded to the inside of the frame.