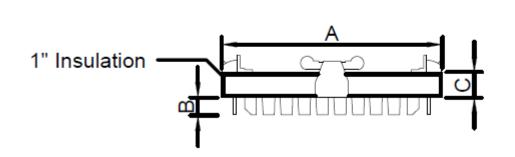

### **DESCRIPTION**

Tradesman's Access Door with tab lock frame is used to access the inside of rectangular ductwork. Double panelled with front and back metal plates, and 1" insulation.

### **INSULATION**

1" high-density fireglass insulation UL Classifications FHC25/50, ATSM C 1071; Type 1 ATSM G 21, Greenguard Indoor Air Quality Certified\*, Greenguard Children and Schools, NFPA 90A and 90B.

### **DOVETAIL FRAME**

Frames measuring 6" x 6" to 12" x 12" are manufactured from 24 gauge galvanized steel.

Frames measuring 14" x 14" to 24" x 24" are manufactured from 22 gauge galvanized steel.

All frames are manufactured with spot welds at each corner for increased strength and an improved dovetail design for easy installation on metal duct.