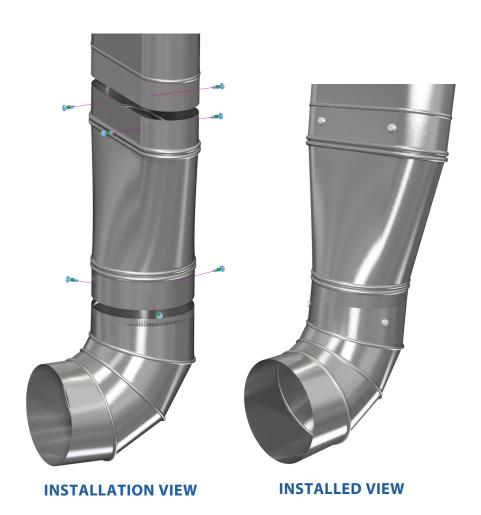

## **INSTALLATION INSTRUCTIONS:**

- 1- Slide boot over crimped end on oval pipe until tight.
- 2- Use four 1/2" sheet metal screws to secure boot to oval pipe.
- **3-** Slide boot over crimped end on pipe until tight.
- 4- Use three 1/2" sheet metal screws to secure boot to pipe.

## **NOTE:**

Used for residential applications. Industrial tape, foil, or sealer can be used, but we recommend using metal screws to install.