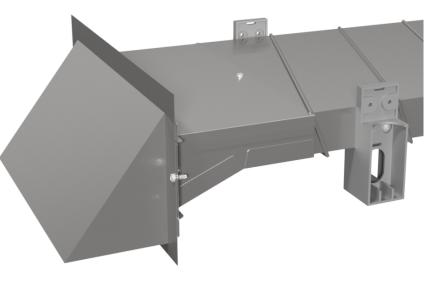

# **INSTALLATION INSTRUCTIONS:**

**1-** Center wall cap over soffit discharge.

2- Use two 1/2" sheet metal screws in the center holes on each side to secure the cap to the discharge.

**3-** Use industrial sealer on a connections.

## NOTE:

Used for commercial applications.

## WARNING!!

Improper installation may result in damage to product or inefficiencies in the system. Use proper PPE and equipment during cutting, bending, and installation processes. If local codes differ from these instructions follow local building codes.



**INSTALLATION VIEW** 



### **INSTALLED VIEW**

### (403) 327-9871

sales@tradesmanmfg.ca

www.tradesmanmfg.ca

Specifications are subject to change without notice or obligation. All Tradesman Manufacturing products are guaranteed against defective material.