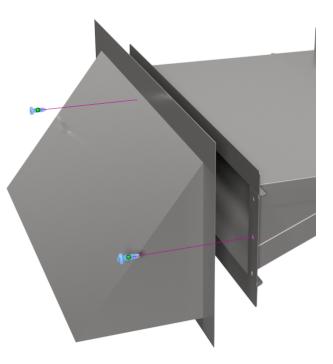

# **INSTALLATION INSTRUCTIONS:**

**1-** Center wall cap over soffit discharge.

2- Use two 1/2" sheet metal screws in the center holes on each side to secure the cap to the discharge.

**3-** Use industrial sealer on a connections.

## NOTE:

Used for commercial applications.

## WARNING!!

Improper installation may result in damage to product or inefficiencies in the system. Use proper PPE and equipment during cutting, bending, and installation processes. If local codes differ from these instructions follow local building codes.



**INSTALLATION VIEW** 



### **INSTALLED VIEW**

### (403) 327-9871

sales@tradesmanmfg.ca

www.tradesmanmfg.ca

Specifications are subject to change without notice or obligation. All Tradesman Manufacturing products are guaranteed against defective material.