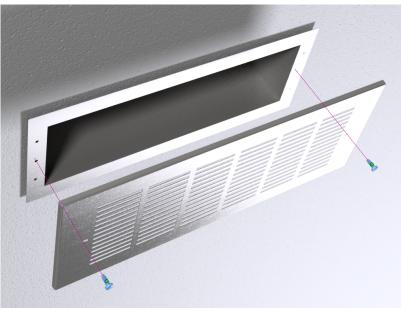

## **INSTALLATION INSTRUCTIONS:**

1- Place grill over soffit discharge.

2- Use two 1/2" sheet metal screws in the center holes to secure the grill in place.

**INSTALLATION VIEW** 