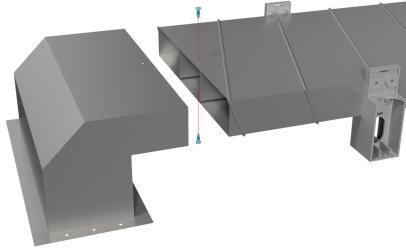

## **INSTALLATION INSTRUCTIONS:**

1- Slide slab duct into discharge no further than the throat of the discharge.

2- Use two 1/2" sheet metal screws, one on the top and bottom to secure the collar to the duct.

**3-** Use industrial sealer on a connections.

**NOTE:** Used for commercial applications.

**INSTALLATION VIEW** 