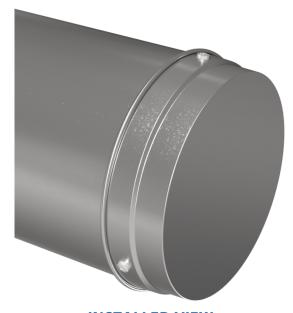

## **INSTALLATION INSTRUCTIONS:**

- 1- Big end fits over small end of pipe or fitting like a cap. Small end fits inside of big end of pipe like a plug.
- 2- Push plug onto end of pipe until tight. Use three 1/2" sheet metal screws to secure into place.

**INSTALLATION VIEW** 

**INSTALLED VIEW** 

(403) 327-9871

sales@tradesmanmfg.ca

www.tradesmanmfg.ca