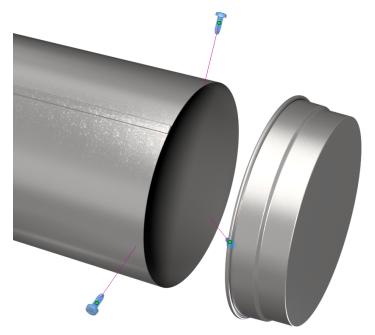

## **INSTALLATION INSTRUCTIONS:**

- 1- Big end fits over small end of pipe or fitting like a cap. Small end fits inside of big end of pipe like a plug.
- 2- Push plug onto end of pipe until tight. Use three 1/2" sheet metal screws to secure into place.

## **WARNING!!**

Improper installation may result in damage to product or inefficiencies in the system. Use proper PPE and equipment during cutting, bending, and installation processes. If local codes differ from these instructions follow local building codes.