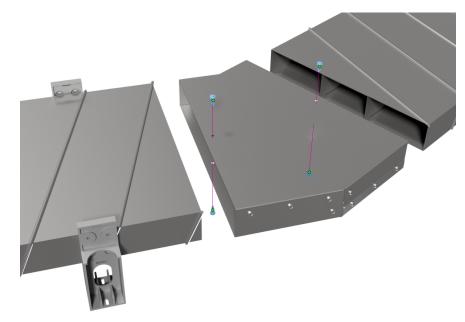

## **INSTALLATION INSTRUCTIONS:**

1- Slide slab duct into elbow, push until tight.

2- Use two 1/2" sheet metal screws, one on the top and bottom to secure the collar to the duct.

3- Repeat last two steps for the next section of slab duct.

4- Use industrial sealer on a connections.

**INSTALLATION VIEW** 