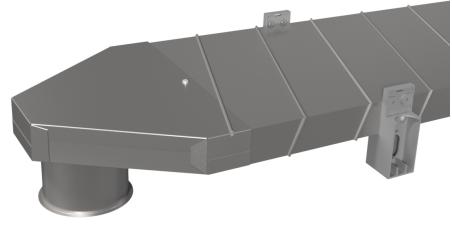

## **INSTALLATION INSTRUCTIONS:**

- 1- Use 1/2" sheet metal screws to attach all inlets, chairs, etc. to the slab duct.
- **2-** See individual installation instructions for all slab duct fixtures.
- 3- Use Industrial sealer on all connections.

## **NOTE:**

Used for commercial applications.