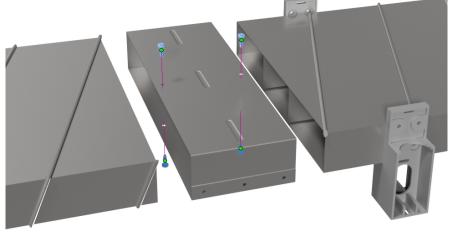

## **INSTALLATION INSTRUCTIONS:**

- 1- Slide slab duct into collar, push until tight.
- 2- Use two 1/2" sheet metal screws, one on the top and bottom to secure the collar to the duct.
- **3-** Repeat last two steps for the next section of slab duct.
- 4- Use industrial sealer on a connections.

**INSTALLATION VIEW** 

**INSTALLED VIEW** 

(403) 327-9871

sales@tradesmanmfg.ca

www.tradesmanmfg.ca