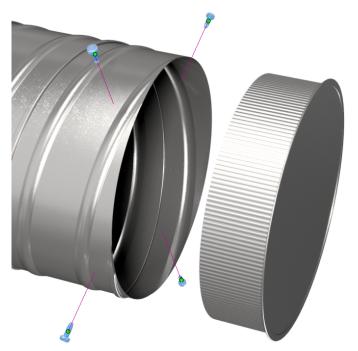

## **INSTALLATION INSTRUCTIONS:**

- 1- Push plug into the end of pipe until tight.
- 2- Use four 1/2" sheet metal screws to secure into place.

## **NOTE:**

Used for Residential and Commercial applications. Industrial tape, foil, or sealer can be used.

## **WARNING!!**

Improper installation may result in damage to product or inefficiencies in the system. Use proper PPE and equipment during cutting, bending, and installation processes. If local codes differ from these instructions follow local building codes.