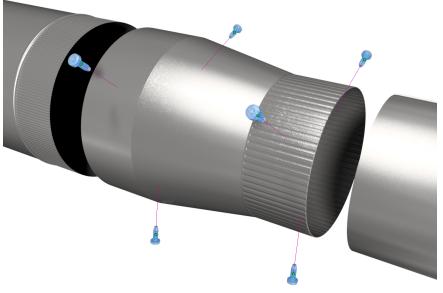

## **INSTALLATION INSTRUCTIONS:**

- 1- Air flow large to small, check air flow direction before installing.
- 2- Push pipe into/onto the fitting. until tight.
- 3- Use three 1/2" sheet metal screws on both connections.

## **NOTE:**

Used for residential applications. Industrial tape, foil, or sealer can be used, but we recommend using metal screws to install.

## **WARNING!!**

Improper installation may result in damage to product or inefficiencies in the system. Use proper PPE and equipment during cutting, bending, and installation processes. If local codes differ from these instructions follow local building codes.

**INSTALLATION VIEW** 

**INSTALLED VIEW** 

(403) 327-9871

sales@tradesmanmfg.ca

www.tradesmanmfg.ca