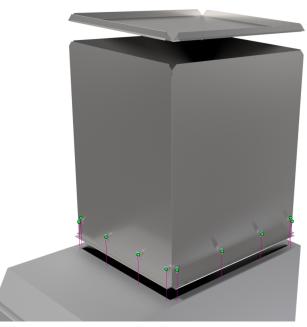

## **INSTALLATION INSTRUCTIONS:**

1- Attach end cap to plenum first, see end cap installation instructions.

2- Line up plenum with cutout on top of furnace.

**3**- Use four 1/2" sheet metal screws on each flange to secure it to the the top of the furnace.

**INSTALLATION VIEW** 

**INSTALLED VIEW** 