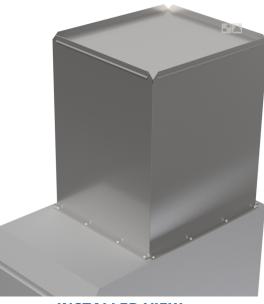

## **INSTALLATION INSTRUCTIONS:**

1- Attach end cap to plenum first, see end cap installation instructions.

2- Line up plenum with cutout on top of furnace.

**3**- Use four 1/2" sheet metal screws on each flange to secure it to the the top of the furnace.

## NOTE:

Used for residential applications. Industrial tape, foil, or sealer can be used.

## WARNING!!

Improper installation may result in damage to product or inefficiencies in the system. Use proper PPE and equipment during cutting, bending, and installation processes. If local codes differ from these instructions follow local building codes.



**INSTALLATION VIEW** 



**INSTALLED VIEW** 

## <u>(403) 327-9871</u>

sales@tradesmanmfg.ca

www.tradesmanmfg.ca

Specifications are subject to change without notice or obligation. All Tradesman Manufacturing products are guaranteed against defective material.