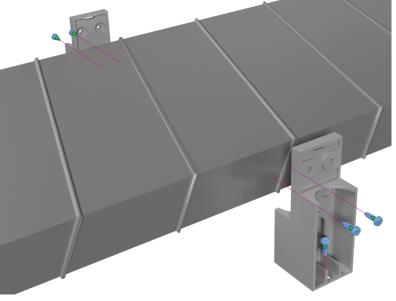

## **INSTALLATION INSTRUCTIONS:**

- 1- Slab duct sits on the chair and must be supported by two of them, one on each side, near every connection point.
- 2- Use two 1/2" sheet sheet metal screws per chair to secure them to the sides of the duct.
- **3-** Use one 3/4" wood screw in the bottom to secure it to the forming floor.

**INSTALLATION VIEW** 

**INSTALLED VIEW** 

(403) 327-9871

sales@tradesmanmfg.ca

www.tradesmanmfg.ca