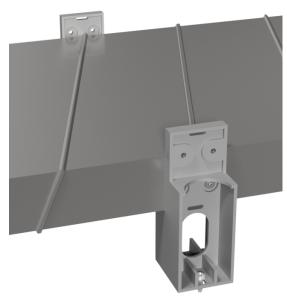

## **INSTALLATION INSTRUCTIONS:**

- 1- Slab duct sits on the chair and must be supported by two of them, one on each side, near every connection point.
- 2- Use two 1/2" sheet sheet metal screws per chair to secure them to the sides of the duct.
- **3-** Use one 3/4" wood screw in the bottom to secure it to the forming floor.

**INSTALLATION VIEW** 

**INSTALLED VIEW** 

(403) 327-9871

sales@tradesmanmfg.ca

www.tradesmanmfg.ca