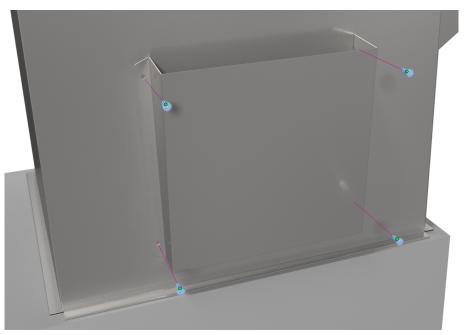

## **INSTALLATION INSTRUCTIONS:**

- 1- Center on plenum just above he furnace.
- 2- Use four 1/2" sheet meal screws to secure the holder in place.

**INSTALLATION VIEW** 

**INSTALLED VIEW** 

(403) 327-9871

sales@tradesmanmfg.ca

www.tradesmanmfg.ca