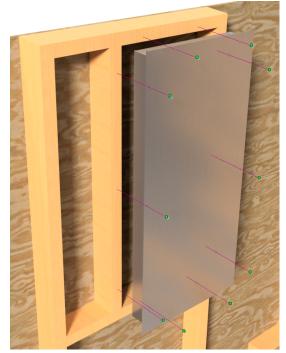

## **INSTALLATION INSTRUCTIONS:**

- 1- Measure the length and width of the box and add framing to support on all sides.
- 2- Use the screw holes provided with 1" countersink wood screws to secure box to framing.

**INSTALLATION VIEW** 

**INSTALLED VIEW** 

(403) 327-9871

sales@tradesmanmfg.ca

www.tradesmanmfg.ca