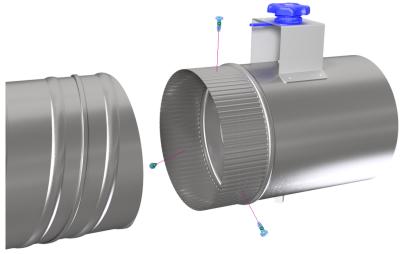

## **INSTALLATION INSTRUCTIONS:**

- 1- Slide crimped end into spiral pipe.
- **2-** Rotate the damper into a position where the adjustable knob is easily accessible.
- 3- Use three 1/2" sheet metal screws evenly spaced to secure into place.

## **NOTE:**

Used for commercial applications, use sealer on all connection points. Maintain small end big end air flow, keep round for damper clearance.

## **WARNING!!**

Improper installation may result in damage to product or inefficiencies in the system. Use proper PPE and equipment during cutting, bending, and installation processes. If local codes differ from these instructions follow local building codes.