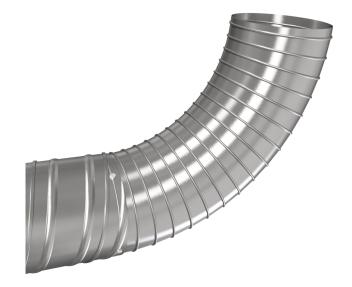

# **INSTALLATION INSTRUCTIONS:**

- 1- Push spiral pipe onto elbow until tight, check position rotate if needed.
- 2- Use three 1/2" sheet metal screws to secure it in place.
- **3-** Use sealer for air tight connection.

### **NOTE:**

**Used for Commercial applications.** 

## WARNING!!

Improper installation may result in damage to product or inefficiencies in the system. Use proper PPE and equipment during cutting, bending, and installation processes. If local codes differ from these instructions follow local building codes.



**INSTALLATION VIEW** 



#### **INSTALLED VIEW**

#### <u>(403) 327-9871</u>

sales@tradesmanmfg.ca

www.tradesmanmfg.ca

Specifications are subject to change without notice or obligation. All Tradesman Manufacturing products are guaranteed against defective material.