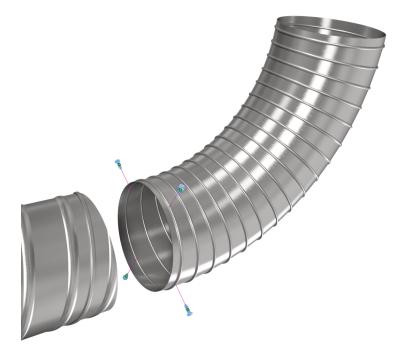

# **INSTALLATION INSTRUCTIONS:**

- 1- Push spiral pipe onto elbow until tight, check position rotate if needed.
- 2- Use three 1/2" sheet metal screws to secure it in place.
- **3-** Use sealer for air tight connection.

**INSTALLATION VIEW** 