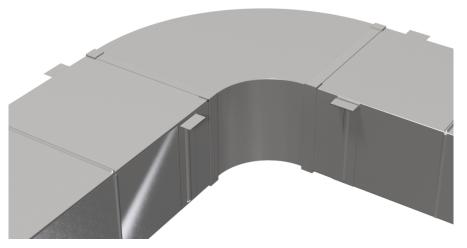

## **INSTALLATION INSTRUCTIONS:**

**1**- Use drive and slip/standing cleats to connect sections of duct together.

**2-** Attach duct to the elbow first using cleats.

**3**- Attach next section of duct to elbow after bracing it.

## NOTE:

Used for residential application. Industrial tape, foil, or sealer can be used. 4 Duct hangers must be used for every section of duct. See cleat instruction manual for installation steps.

## WARNING!!

Improper installation may result in damage to product or inefficiencies in the system. Use proper PPE and equipment during cutting, bending, and installation processes. If local codes differ from these instructions follow local building codes.

**INSTALLATION VIEW** 

**INSTALLED VIEW** 

<u>(403) 327-9871</u>

sales@tradesmanmfg.ca

www.tradesmanmfg.ca

Specifications are subject to change without notice or obligation. All Tradesman Manufacturing products are guaranteed against defective material.