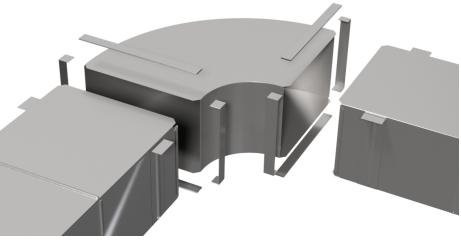

## **INSTALLATION INSTRUCTIONS:**

**1**- Use drive and slip/standing cleats to connect sections of duct together.

**2-** Attach duct to the elbow first using cleats.

**3**- Attach next section of duct to elbow after bracing it.

## NOTE:

Used for residential application. Industrial tape, foil, or sealer can be used. 4 Duct hangers must be used for every section of duct. See cleat instruction manual for installation steps.

## WARNING!!

Improper installation may result in damage to product or inefficiencies in the system. Use proper PPE and equipment during cutting, bending, and installation processes. If local codes differ from these instructions follow local building codes.

**INSTALLATION VIEW** 

**INSTALLED VIEW** 

<u>(403) 327-9871</u>

sales@tradesmanmfg.ca

www.tradesmanmfg.ca

Specifications are subject to change without notice or obligation. All Tradesman Manufacturing products are guaranteed against defective material.