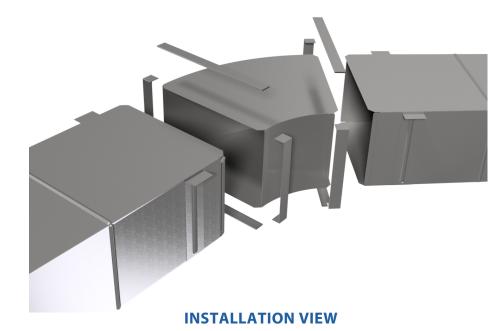

## **INSTALLATION INSTRUCTIONS:**

- 1- Use drive and slip/standing cleats to connect sections of duct together.
- 2- Attach duct to the elbow first using cleats.
- **3-** Attach next section of duct to elbow after bracing it.

## **NOTE:**

Used for residential applications. Industrial tape, foil, or sealer can be used. 4 Duct hangers must be used for every section of duct. See cleat instruction manual for installation steps.

## **WARNING!!**

Improper installation may result in damage to product or inefficiencies in the system. Use proper PPE and equipment during cutting, bending, and installation processes. If local codes differ from these instructions follow local building codes.