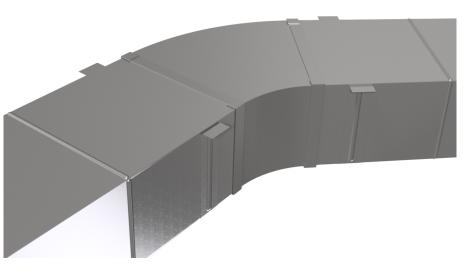

## **INSTALLATION INSTRUCTIONS:**

- 1- Use drive and slip/standing cleats to connect sections of duct together.
- 2- Attach duct to the elbow first using cleats.
- **3-** Attach next section of duct to elbow after bracing it.

## **NOTE:**

Used for residential applications. Industrial tape, foil, or sealer can be used. 4 Duct hangers must be used for every section of duct. See cleat instruction manual for installation steps.

## **WARNING!!**

Improper installation may result in damage to product or inefficiencies in the system. Use proper PPE and equipment during cutting, bending, and installation processes. If local codes differ from these instructions follow local building codes.