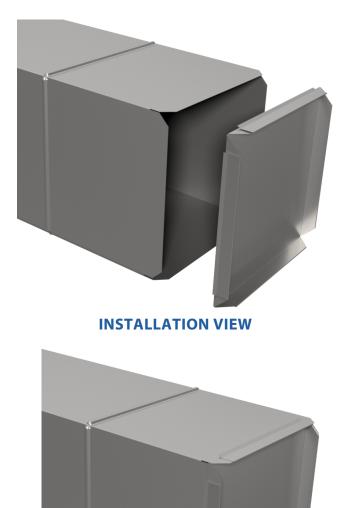

# **INSTALLATION INSTRUCTIONS:**

1- Start on one corner and push end cap onto the end of the duct and then push the other corners into place.

2- Hammer down the corners to secure in place. On ducts larger than 20" use a 1/2" sheet metal screw on each side.

### **INSTALLED VIEW**