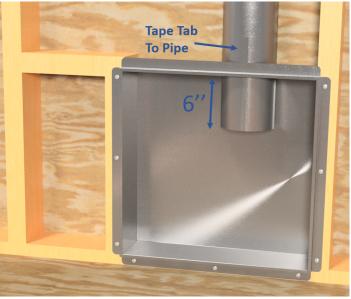

% E ^{VWb[bW(yyVai ` [`fa fZWTaj S`V fSbW fZWfST S`V b[bWfaYW7ZV102 Do Not geWeU0Wi el fZ[e i [^^S^ai ^[`f fa USfUZ S`V Tg[√ gbž

## NOTE:

Used for residential applications. Industrial tape, foil, or sealer can be used.

#### **INSTALLED VIEW**