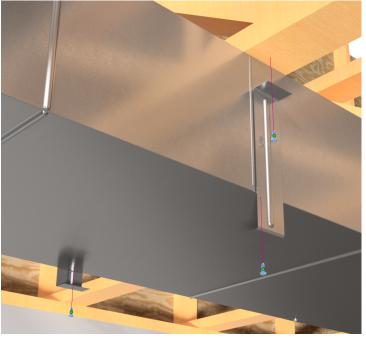

## **INSTALLATION INSTRUCTIONS:**

- 1- Mark duct line and screw hangers into floor joists first, with one 1" long wood screw. Space duct width apart from each other.
- 2- Then hang the ducts sections and secure by using 1/2" sheet metal screws in bottom flange.

## **NOTE:**

Used for residential applications. Use 4 hangers for every duct section. Return air supply ducts are hung flush with joists. Suppl air ducts are hung1" below floor joists. Do not over tighten screws.

**INSTALLATION VIEW** 

**INSTALLED VIEW** 

(403) 327-9871

sales@tradesmanmfg.ca

www.tradesmanmfg.ca