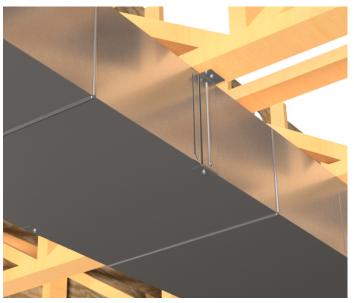

## **INSTALLATION INSTRUCTIONS:**

- 1- Mark duct line and screw hangers into floor joists first, with one 1" long wood screw. Space duct width apart from each other.
- 2- Then hang the ducts sections and secure by using 1/2" sheet metal screws in bottom flange.

## **NOTE:**

Used for residential applications. Use 4 hangers for every duct section. Return air supply ducts are hung flush with joists. Suppl air ducts are hung1" below floor joists. Do not over tighten screws.

**INSTALLATION VIEW** 

**INSTALLED VIEW** 

(403) 327-9871

sales@tradesmanmfg.ca

www.tradesmanmfg.ca