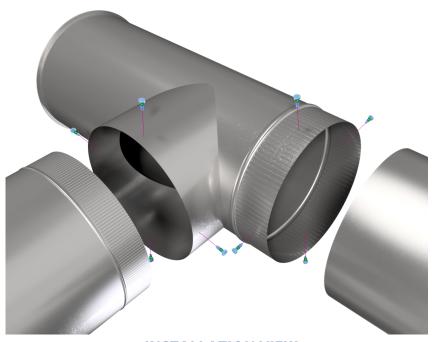

## **INSTALLATION INSTRUCTIONS:**

- 1- Double check airflow direction and push all pipe/fittings tightly over cushion.
- 2- Use four 1/2" sheet metal screws on each connection to secure pipe/fittings into place.

## **NOTE:**

Used for Residential and Commerical applications. Industrial tape, foil, or sealer can be used.

## **WARNING!!**

Improper installation may result in damage to product or inefficiencies in the system. Use proper PPE and equipment during cutting, bending, and installation processes. If local codes differ from these instructions follow local building codes.

**INSTALLATION VIEW** 

**INSTALLED VIEW** 

(403) 327-9871

sales@tradesmanmfg.ca

www.tradesmanmfg.ca