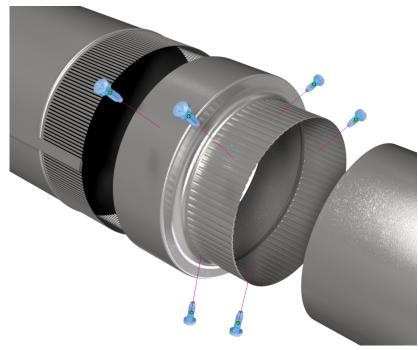

## **INSTALLATION INSTRUCTIONS:**

- 1- Air flow large to small, check air flow direction before installing.
- 2- Push pipe into/onto the fitting. until tight.
- 3- Use three 1/2" sheet metal screws on both connections.

## **NOTE:**

Used for residential applications. Industrial tape, foil, or sealer can be used, but we recommend using metal screws to install.

**INSTALLATION VIEW** 

**INSTALLED VIEW** 

(403) 327-9871

sales@tradesmanmfg.ca

www.tradesmanmfg.ca