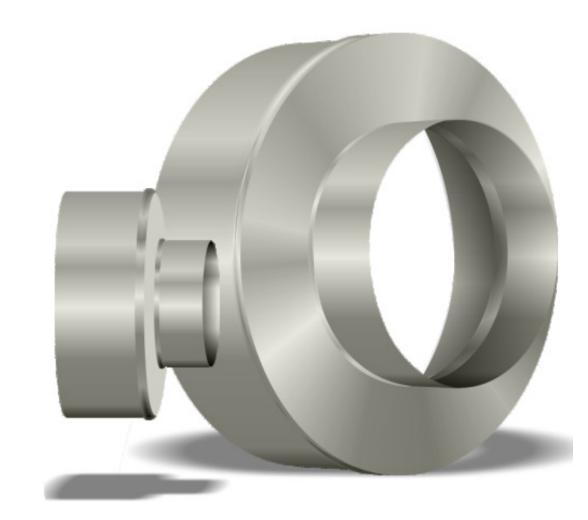

# DESCRIPTION

The Tradesman closed reducer/increaser is made to change pipe size when space is limited and is a low profile reducer.

## CONSTRUCTION

One-piece spun construction or two-piece sealed seam.

#### **FEATURES**

One-piece construction for zero leakage. 100% laser cut for accuracy. Made to fit Tradesman pipe and fittings.