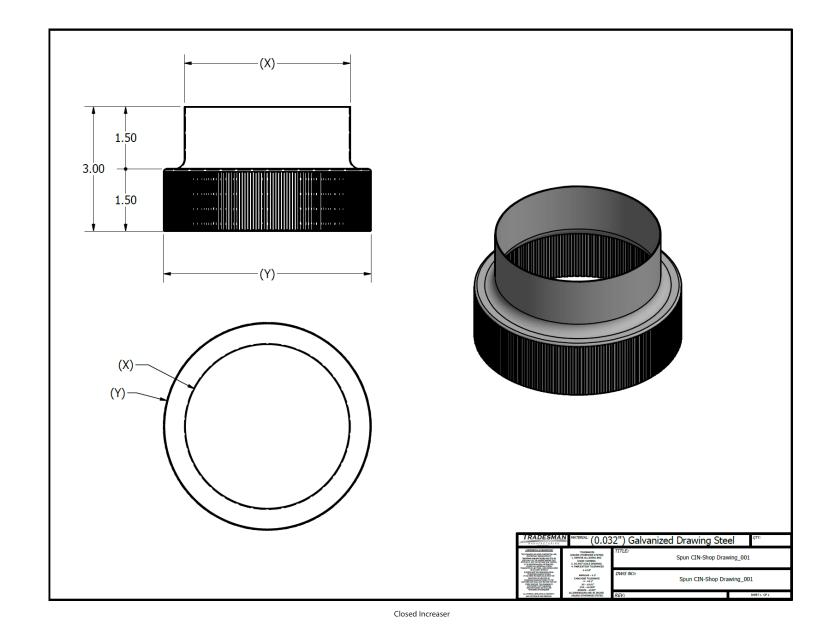

# DESCRIPTION

The Tradesman closed reducer/increaser is made to change pipe size when space is limited and is a low profile reducer.

## **OPTIONAL CONSTRUCTION**

304 Stainless Steel 316 Stainless Steel Aluminum

| Product Code | X (in) | Y (in) | Box Qty |
|--------------|--------|--------|---------|
| CRE/0403/26  | 2.85   | 4      | 50      |
| CRE/0504/26  | 3.85   | 5      | 50      |
| CRE/0604/26  | 3.85   | 6      | 36      |
| CRE/0605/26  | 4.85   | 6      | 36      |
| CRE/0706/26  | 5.85   | 7      | 36      |
| CRE/0806/26  | 5.85   | 8      | 24      |
| CRE/1008/26  | 7.85   | 10     | 20      |
| CIN/0304/26  | 3      | 3.85   | 50      |
| CIN/0306/26  | 3      | 5.85   | 36      |
| CIN/0405/26  | 4      | 4.85   | 50      |
| CIN/0406/26  | 4      | 5.85   | 36      |
| CIN/0506/26  | 5      | 5.85   | 36      |
| CIN/0607/26  | 6      | 6.85   | 30      |
| CIN/0608/26  | 6      | 7.85   | 50      |