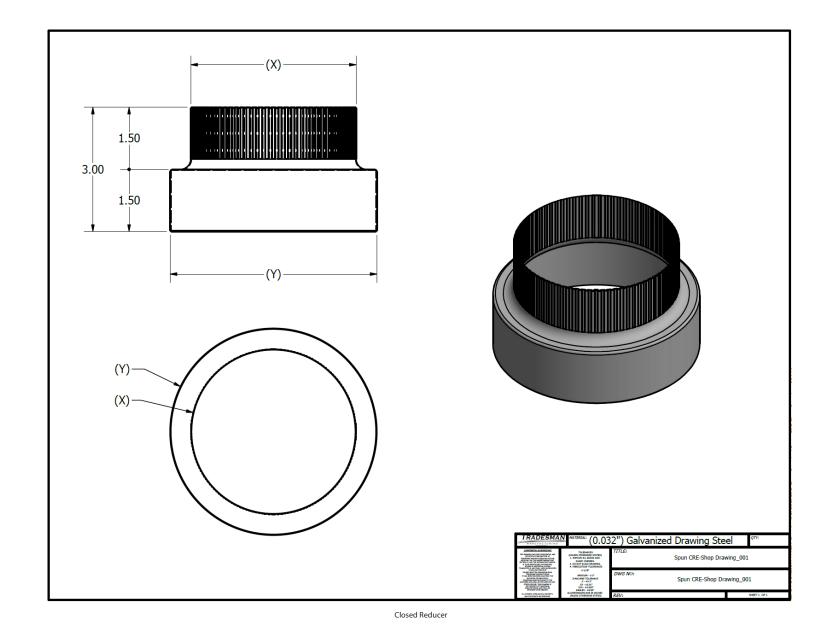

# DESCRIPTION

The Tradesman closed reducer/increaser is made to change pipe size when space is limited and is a low profile reducer.

## **OPTIONAL CONSTRUCTION**

304 Stainless Steel 316 Stainless Steel Aluminum

| Product Code | X (in) | Y (in) | Box Qty |
|--------------|--------|--------|---------|
| CRE/0403/26  | 2.85   | 4      | 50      |
| CRE/0504/26  | 3.85   | 5      | 50      |
| CRE/0604/26  | 3.85   | 6      | 36      |
| CRE/0605/26  | 4.85   | 6      | 36      |
| CRE/0706/26  | 5.85   | 7      | 36      |
| CRE/0806/26  | 5.85   | 8      | 24      |
| CRE/1008/26  | 7.85   | 10     | 20      |
| CIN/0304/26  | 3      | 3.85   | 50      |
| CIN/0306/26  | 3      | 5.85   | 36      |
| CIN/0405/26  | 4      | 4.85   | 50      |
| CIN/0406/26  | 4      | 5.85   | 36      |
| CIN/0506/26  | 5      | 5.85   | 36      |
| CIN/0607/26  | 6      | 6.85   | 30      |
| CIN/0608/26  | 6      | 7.85   | 50      |