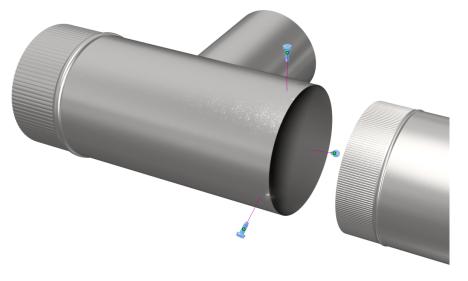

## **INSTALLATION INSTRUCTIONS:**

- 1- Double check airflow direction and push all pipe/fittings tightly over Tee.
- 2- Use three 1/2" sheet metal screws on each connection to secure pipe/fittings into place.

## NOTE:

Used for residential applications. Industrial tape, foil, or sealer can be used.