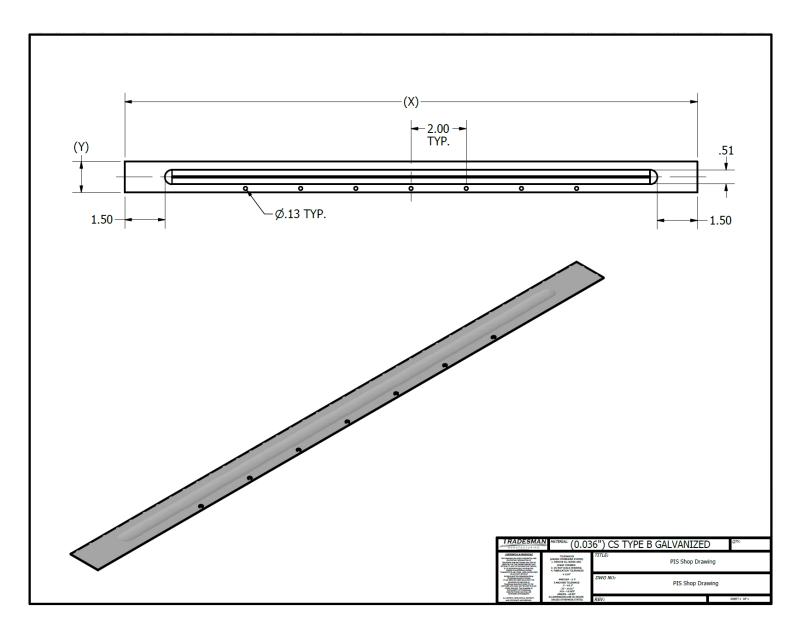

## **CONSTRUCTION**

Made of 18GA and 20GA galvanized.

## **FEATURES**

Center bead for added strength. Pre-punched screw holes.

## **GUARANTEE**

All Tradesman Manufacturing products are guaranteed against defective material.

| Product Code | X (in) | Y (in) | Box Qty |
|--------------|--------|--------|---------|
| PIS/0016/20  | 16″    | 1"     | 100     |
| PIS/0019/18  | 19"    | 1"     | 100     |
| PIS/0021/HD  | 21"    | 1"     | 100     |
| PIS/0024/18  | 24.75″ | 1"     | 100     |